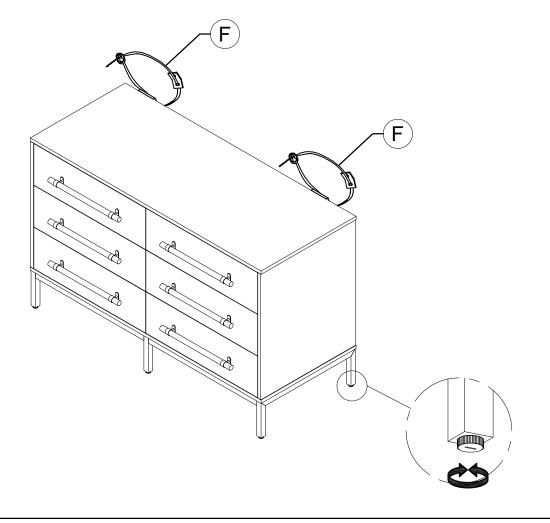

| PARTS LIST: |                    |           | QTY  |
|-------------|--------------------|-----------|------|
| A           | Body Assembly      |           | 1pc  |
| HARDWARE:   |                    | QTY       |      |
| В           | Plastic Anchor     | D_rammer_ | 2pcs |
| С           | Bracket            | (0/9)     | 4pcs |
| D           | Screw 5/16" x 1"   | (Spining) | 2pcs |
| E           | Screw 5/16" x 5/8" | (Junio)   | 2pcs |
| F           | Cable              |           | 2pcs |
|             |                    |           |      |

Note: The long screw included is suitable for most wall situations.

Use appropriate screw for your application. Do not overtightened the cable.

WARNING! Anti-tipping hardware MUST be installed for your safety.