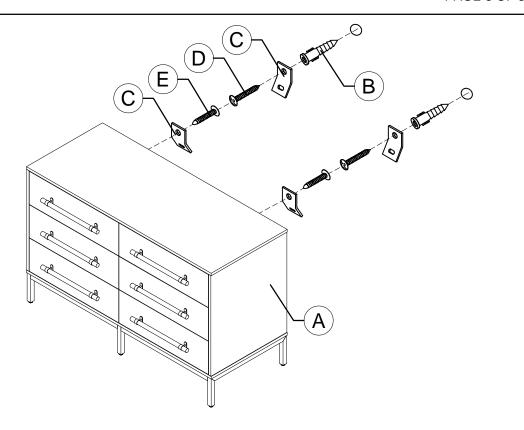

| PARTS LIST: |                    |           | QTY  |
|-------------|--------------------|-----------|------|
| A           | Body Assembly      |           | 1pc  |
| HARDWARE:   |                    | QTY       |      |
| В           | Plastic Anchor     | D_rammer_ | 2pcs |
| С           | Bracket            | (0/9)     | 4pcs |
| D           | Screw 5/16" x 1"   | (Spining) | 2pcs |
| E           | Screw 5/16" x 5/8" | (Junio)   | 2pcs |
| F           | Cable              |           | 2pcs |
|             |                    |           |      |

Note: The long screw included is suitable for most wall situations.

Use appropriate screw for your application. Do not overtightened the cable.

WARNING! Anti-tipping hardware MUST be installed for your safety.