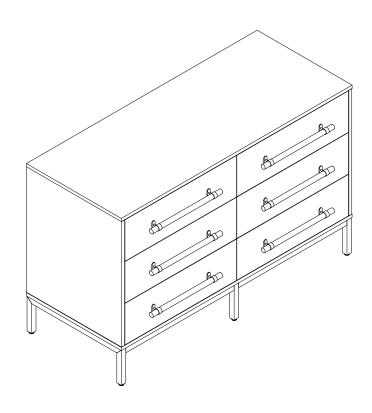

## HOPPER STUDIO

PRODUCT NAME : Sofia 6 Drawer Dresser DIMENSIONS : 60"L x 19"W x 34"H

ITEM NO. : 7185BK308BCY55

- 1. Check for damaged or missing parts. Call 1-800-696-8446 to order missing supplies.
- 2. Use a soft surface or the carton as a working surface to prevent damage during assembly.
- 3. It is recommended to have 2 adults on hand for assembly.
- 4. Gather all tools prior to assembly.
- 5. WARNING! When included, anti-tipping hardware MUST be installed for your safety.

| PARTS LIST: |                    |           | QTY  |
|-------------|--------------------|-----------|------|
| A           | Body Assembly      |           | 1pc  |
| HARDWARE:   |                    | QTY       |      |
| В           | Plastic Anchor     | D_rammer_ | 2pcs |
| С           | Bracket            | (0/9)     | 4pcs |
| D           | Screw 5/16" x 1"   | (Spining) | 2pcs |
| E           | Screw 5/16" x 5/8" | (Junio)   | 2pcs |
| F           | Cable              |           | 2pcs |
|             |                    |           |      |