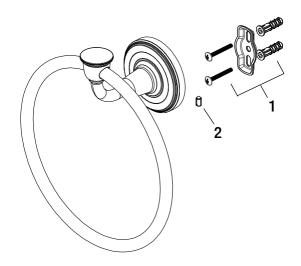

## **Replacement Parts List**

Glacier Bay Warnick Series Towel Ring

| MODEL       | SKU #     | FINISH         |  |
|-------------|-----------|----------------|--|
| 20015-0504  | 304136423 | Brushed Nickel |  |
| 20015-0527D | 304136396 | Bronze         |  |

| Part | Description      | Part #  | Internet<br>SKU # | Store<br>SKU # |
|------|------------------|---------|-------------------|----------------|
| 1    | Plastic Anchor   |         |                   |                |
|      | Mounting Bracket | RP50072 |                   |                |
|      | Wood Screw       |         |                   |                |
| 2    | Set Screw        | RP90110 |                   |                |