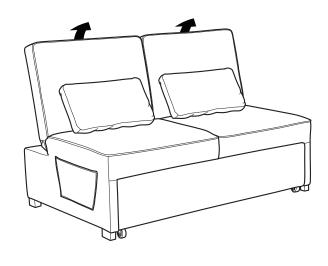

# TRIBECA QUEEN SIZE ASSEMBLY INSTRUCTIONS



#### **WARNING**

- This product has been designed for seating three (3) average adults. To prevent injury and damage to this unit, PROHIBIT jumping on it.
- This product is designed for home use and not intended for commercial use.
- Children under the age of 5, small infants and babies should not sleep alone on this product for safety reasons.
- Recommended # of people needed for handling: 2 (however it is always better to have an extra hand.)
- THIS INSTRUCTION BOOKLET CONTAINS **IMPORTANT** SAFETY INFORMATION. PLEASE READ AND KEEP FOR FUTURE REFERENCE.



Sofa Body QTY:1



Pillow Cushion QTY:2

# FUNCTIONS:





(2)



(3)



(4)



## FUNCTIONS:



### FUNCTIONS: