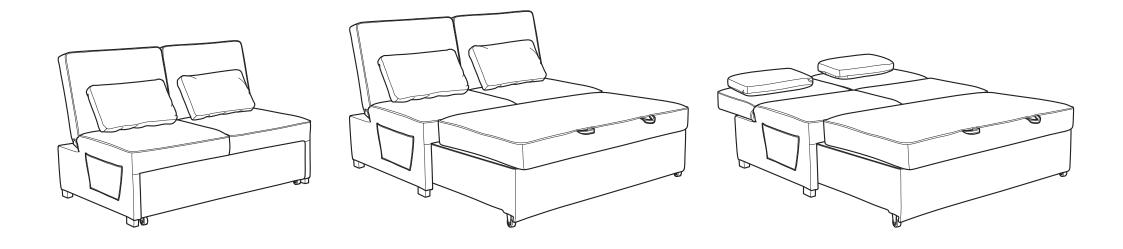

# TRIBECA QUEEN SIZE ASSEMBLY INSTRUCTIONS



#### **WARNING**

- This product has been designed for seating three (3) average adults. To prevent injury and damage to this unit, PROHIBIT jumping on it.
- This product is designed for home use and not intended for commercial use.
- Children under the age of 5, small infants and babies should not sleep alone on this product for safety reasons.
- Recommended # of people needed for handling: 2 (however it is always better to have an extra hand.)
- THIS INSTRUCTION BOOKLET CONTAINS **IMPORTANT** SAFETY INFORMATION. PLEASE READ AND KEEP FOR FUTURE REFERENCE.



Sofa Body QTY:1



Pillow Cushion QTY:2

# FUNCTIONS:





(2)



(3)



(4)



## FUNCTIONS:



### FUNCTIONS: