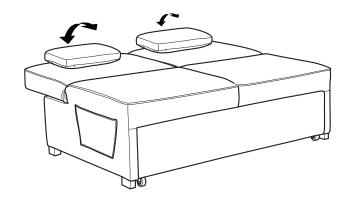

# TRIBECA QUEEN SIZE ASSEMBLY INSTRUCTIONS



#### **WARNING**

- This product has been designed for seating three (3) average adults. To prevent injury and damage to this unit, PROHIBIT jumping on it.
- This product is designed for home use and not intended for commercial use.
- Children under the age of 5, small infants and babies should not sleep alone on this product for safety reasons.
- Recommended # of people needed for handling: 2 (however it is always better to have an extra hand.)
- THIS INSTRUCTION BOOKLET CONTAINS **IMPORTANT** SAFETY INFORMATION. PLEASE READ AND KEEP FOR FUTURE REFERENCE.



Sofa Body QTY:1



Pillow Cushion QTY:2

# FUNCTIONS:





(2)



(3)



(4)



## FUNCTIONS:



### FUNCTIONS: