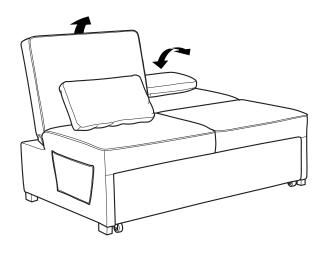

# TRIBECA QUEEN SIZE ASSEMBLY INSTRUCTIONS



#### **WARNING**

- This product has been designed for seating three (3) average adults. To prevent injury and damage to this unit, PROHIBIT jumping on it.
- This product is designed for home use and not intended for commercial use.
- Children under the age of 5, small infants and babies should not sleep alone on this product for safety reasons.
- Recommended # of people needed for handling: 2 (however it is always better to have an extra hand.)
- THIS INSTRUCTION BOOKLET CONTAINS **IMPORTANT** SAFETY INFORMATION. PLEASE READ AND KEEP FOR FUTURE REFERENCE.



Sofa Body QTY:1



Pillow Cushion QTY:2

# FUNCTIONS:





(2)



(3)



(4)



## FUNCTIONS:



### FUNCTIONS: