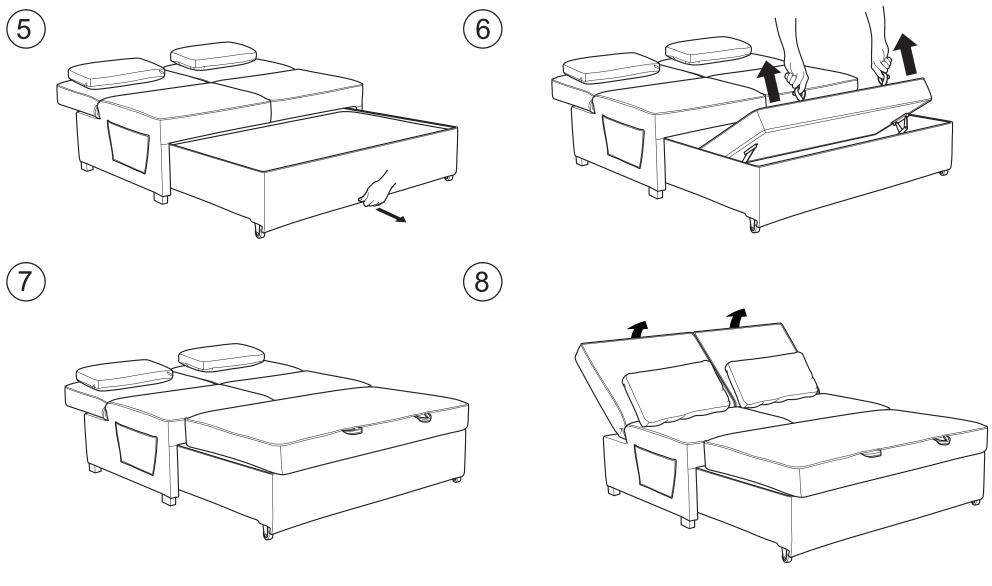

# TRIBECA QUEEN SIZE ASSEMBLY INSTRUCTIONS



#### **WARNING**

- This product has been designed for seating three (3) average adults. To prevent injury and damage to this unit, PROHIBIT jumping on it.
- This product is designed for home use and not intended for commercial use.
- Children under the age of 5, small infants and babies should not sleep alone on this product for safety reasons.
- Recommended # of people needed for handling: 2 (however it is always better to have an extra hand.)
- THIS INSTRUCTION BOOKLET CONTAINS **IMPORTANT** SAFETY INFORMATION. PLEASE READ AND KEEP FOR FUTURE REFERENCE.



Sofa Body QTY:1



Pillow Cushion QTY:2

# FUNCTIONS:





(2)



(3)



(4)



## FUNCTIONS:



### FUNCTIONS: