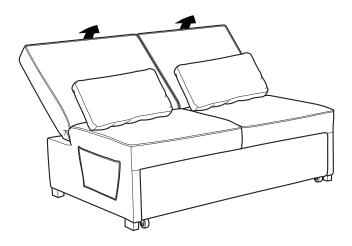

# TRIBECA QUEEN SIZE ASSEMBLY INSTRUCTIONS



#### **WARNING**

- This product has been designed for seating three (3) average adults. To prevent injury and damage to this unit, PROHIBIT jumping on it.
- This product is designed for home use and not intended for commercial use.
- Children under the age of 5, small infants and babies should not sleep alone on this product for safety reasons.
- Recommended # of people needed for handling: 2 (however it is always better to have an extra hand.)
- THIS INSTRUCTION BOOKLET CONTAINS **IMPORTANT** SAFETY INFORMATION. PLEASE READ AND KEEP FOR FUTURE REFERENCE.



Sofa Body QTY:1



Pillow Cushion QTY:2

# FUNCTIONS:





(2)



(3)



(4)



## FUNCTIONS:



### FUNCTIONS: