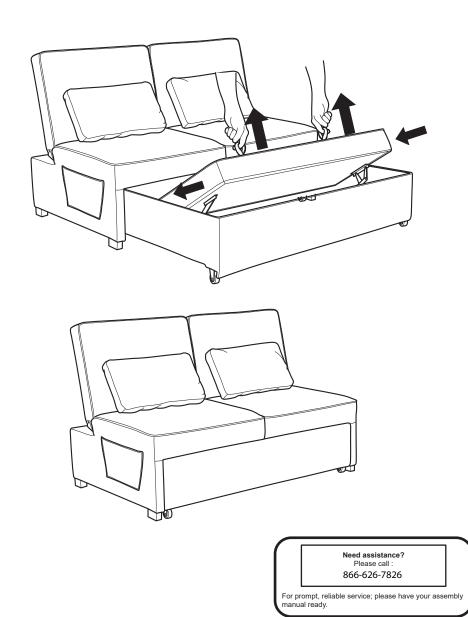

# TRIBECA QUEEN SIZE ASSEMBLY INSTRUCTIONS



#### **WARNING**

- This product has been designed for seating three (3) average adults. To prevent injury and damage to this unit, PROHIBIT jumping on it.
- This product is designed for home use and not intended for commercial use.
- Children under the age of 5, small infants and babies should not sleep alone on this product for safety reasons.
- Recommended # of people needed for handling: 2 (however it is always better to have an extra hand.)
- THIS INSTRUCTION BOOKLET CONTAINS **IMPORTANT** SAFETY INFORMATION. PLEASE READ AND KEEP FOR FUTURE REFERENCE.



Sofa Body QTY:1



Pillow Cushion QTY:2

# FUNCTIONS:





(2)



(3)



(4)



## FUNCTIONS:



### FUNCTIONS: