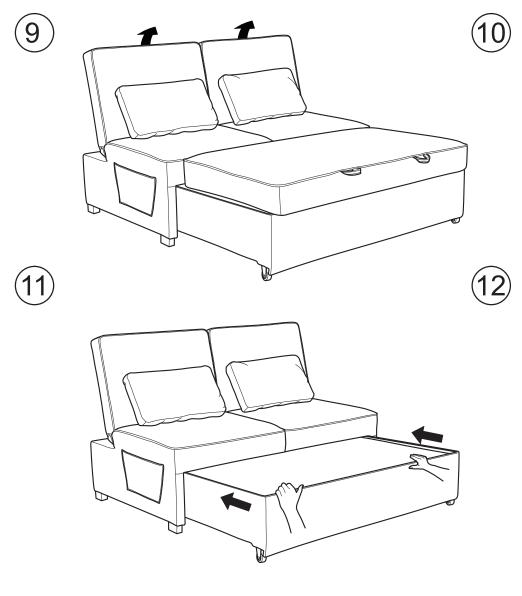

# TRIBECA QUEEN SIZE ASSEMBLY INSTRUCTIONS



#### **WARNING**

- This product has been designed for seating three (3) average adults. To prevent injury and damage to this unit, PROHIBIT jumping on it.
- This product is designed for home use and not intended for commercial use.
- Children under the age of 5, small infants and babies should not sleep alone on this product for safety reasons.
- Recommended # of people needed for handling: 2 (however it is always better to have an extra hand.)
- THIS INSTRUCTION BOOKLET CONTAINS **IMPORTANT** SAFETY INFORMATION. PLEASE READ AND KEEP FOR FUTURE REFERENCE.



Sofa Body QTY:1



Pillow Cushion QTY:2

# FUNCTIONS:





(2)



(3)



(4)



## FUNCTIONS:



### FUNCTIONS: