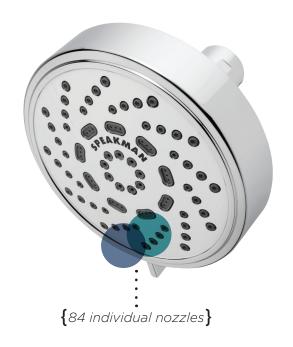

#### ECHO LOW FLOW SHOWER HEAD

The Echo Low Flow Shower Head is thoughtfully engineered to deliver a complete and versatile bathing experience. Featuring 84 customizable sprays, the Echo creates full-coverage, intense and massage spray patterns. The Echo Shower Head is equipped with an impeller action performance and is available in 2.0, 1.75 and 1.5 gpm flow rates.