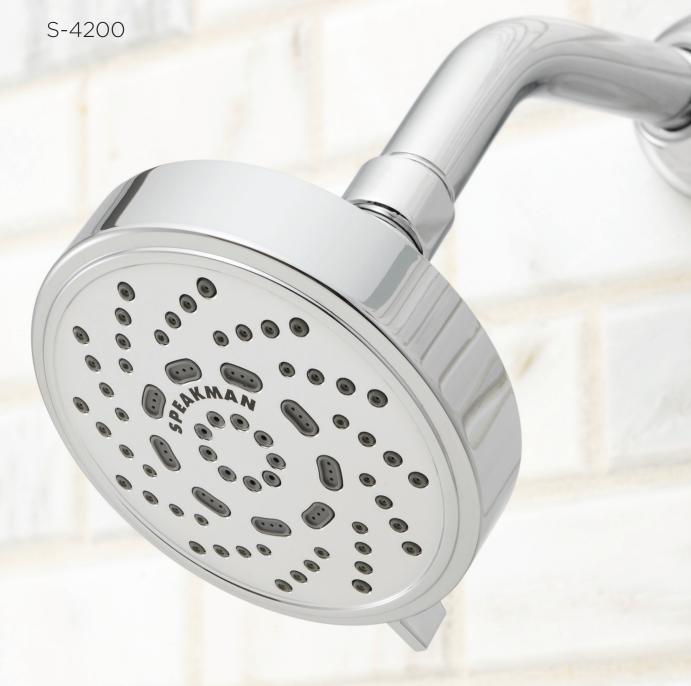

#### ECHO LOW FLOW SHOWER HEAD

The Echo Low Flow Shower Head is thoughtfully engineered to deliver a complete and versatile bathing experience. Featuring 84 customizable sprays, the Echo creates full-coverage, intense and massage spray patterns. The Echo Shower Head is equipped with an impeller action performance and is available in 2.0, 1.75 and 1.5 gpm flow rates.

#### **SPRAY SETTINGS**

Simply click the selector tab in either direction to transition between diverse patterns.

FULL-COVERAGE

INTENSE

MASSAGE