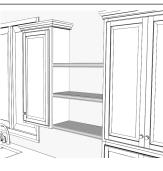

## Wall Flex Cabinet 30" x 18"

**Microwave Shelf** 

Wall Flex Cabinet 18" x 30"

**Open Shelves** 