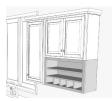

## Wall Flex Cabinet 30" x 18"

**Microwave Shelf** 

Wall Flex Cabinet 18" x 30"

**Open Shelves** 