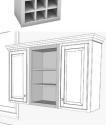

## Wall Flex Cabinet 30" x 18"

**Microwave Shelf** 

Wall Flex Cabinet 18" x 30"

**Open Shelves** 

#### Organizer Cubes

This cabinet comes with the shelves and dividers you need to configure it your way. Our flex cabinets have finished matched interiors.

#### Organizer Cubes

The vertical cabinet matches the height of our 30" wall cabinets. Arrange the included shelves and dividers any way you want.