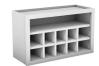

#### Organizer Cubes

This cabinet comes with the shelves and dividers you need to configure it your way. Our flex cabinets have finished matched interiors.

#### Organizer Cubes

The vertical cabinet matches the height of our 30" wall cabinets. Arrange the included shelves and dividers any way you want.