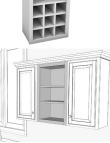

#### Organizer Cubes

This cabinet comes with the shelves and dividers you need to configure it your way. Our flex cabinets have finished matched interiors.

#### Organizer Cubes

The vertical cabinet matches the height of our 30" wall cabinets. Arrange the included shelves and dividers any way you want.