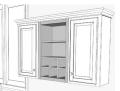

## Wall Flex Cabinet 30" x 18"

**Microwave Shelf** 

Wall Flex Cabinet 18" x 30"

**Open Shelves** 

#### Organizer Cubes

This cabinet comes with the shelves and dividers you need to configure it your way. Our flex cabinets have finished matched interiors.

#### Organizer Cubes

The vertical cabinet matches the height of our 30" wall cabinets. Arrange the included shelves and dividers any way you want.