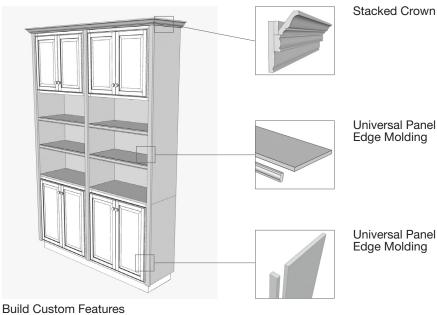

### **Universal Panels and Molding**

48" x 11-1/4" Universal Panel

60" x 12" Universal Panel Square Edge Molding

Span Open Spaces

Use Universal Panels to add affordable shelf space and accent storage in any room. Available in two sizes, they can be used in vertical or horizontal applications and combined with edge molding for a decorative accent.

Universal Panel with Edge Molding

Universal Panel with Edge Molding