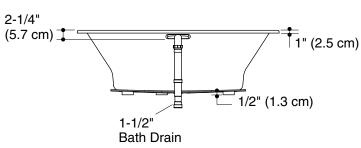

No change in measurements if connected with required drain illustrated. (K-7272)

**Product Diagram** 