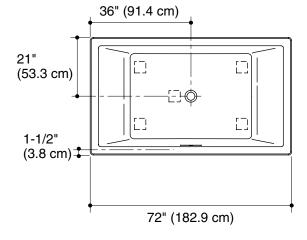

## **Product Specification**

The acrylic bath shall be 72" (182.9 cm) in length, 42" (106.7 cm) in width, and 23" (58.4 cm) in height. Bath shall be for drop-in installation. Bath shall have a 139 gal (526.2 L) capacity. Bath shall be Kohler Model K-1137-\_\_\_\_.

### **Technical Information**

| Fixture*:                                       |                                    |  |  |
|-------------------------------------------------|------------------------------------|--|--|
| Bathing well:                                   |                                    |  |  |
| Basin area,<br>bottom                           | 45-3/4" (116.2 cm) x 32" (81.3 cm) |  |  |
| Basin area, top                                 | 66" (167.6 cm) x 36" (91.4 cm)     |  |  |
| Weight                                          | 85 lbs (38.6 kg)                   |  |  |
| To overflow:                                    |                                    |  |  |
| Water depth                                     | 19" (48.3 cm)                      |  |  |
| Capacity                                        | 139 gal (526.2 L)                  |  |  |
| * Approximate measurements for comparison only. |                                    |  |  |
|                                                 |                                    |  |  |

Drop-in cut-out 70-1/2" (179.1 cm) x 40-1/2" (102.9 cm)