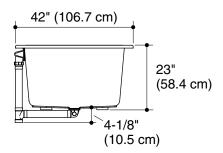

## **Product Specification**

The acrylic bath shall be 72" (182.9 cm) in length, 42" (106.7 cm) in width, and 23" (58.4 cm) in height. Bath shall be for drop-in installation. Bath shall have a 139 gal (526.2 L) capacity. Bath shall be Kohler Model K-1137-\_\_\_\_.

### **Technical Information**

| Fixture*:                                       |                                    |  |  |
|-------------------------------------------------|------------------------------------|--|--|
| Bathing well:                                   |                                    |  |  |
| Basin area,<br>bottom                           | 45-3/4" (116.2 cm) x 32" (81.3 cm) |  |  |
| Basin area, top                                 | 66" (167.6 cm) x 36" (91.4 cm)     |  |  |
| Weight                                          | 85 lbs (38.6 kg)                   |  |  |
| To overflow:                                    |                                    |  |  |
| Water depth                                     | 19" (48.3 cm)                      |  |  |
| Capacity                                        | 139 gal (526.2 L)                  |  |  |
| * Approximate measurements for comparison only. |                                    |  |  |
|                                                 |                                    |  |  |