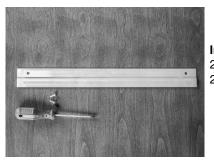

## WAVE Panel Installation Guide

Included items per panel: 2x - Z Clips 2x - 8/24 machine screws Step 1.

Screw the Z-Clip to the panel using the included machine screws.

NOTE: If you ordered additional Z-Clips for the bottom of the panel for added security, repeat the process for the additional Z-Clip set.