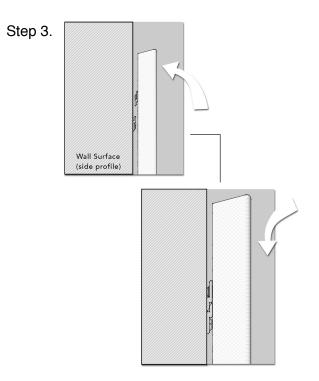

When all of the clips are installed, position the panel against the wall with the panel clips slightly higher than the wall clips and slide the panel down until the clips are secure.

\*For added security a dab of RTV adhesive in the clip track before mounting the panel can be used on the clips to keep them from sliding laterally.