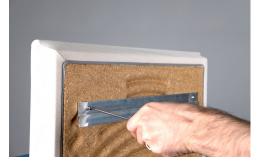

Next, attach the brackets to the wall using appropriate anchors. The part of the clip that lays flat against the wall should be on the bottom. Drywall anchors maybe used if the total working load limit meets the panel weight requirements. Where possible, anchor to a stud or other internal wall structure.