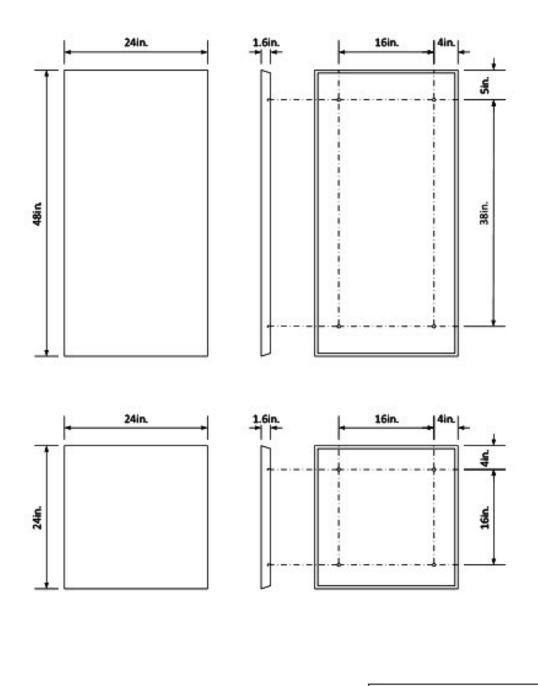

View our youtube<sup>™</sup> installation video by scanning the code with a smartphone or tablet camera.

Step 2.

WAVE PANEL DIMENSIONS SCALE: 1:12

FullScaleAV: 1.615.833.1824 | info@fullscaleav.com | 5000 Linbar Drive. Suite 290 Nashville, TN 37211