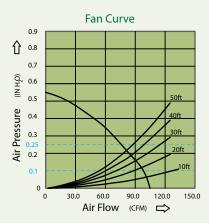

### **Features**

- For ceiling mount only, air flow of 100 CFM (±10%) and 1.4 sones at 0.1" static pressure
- Power consumption approximately 13.9 Watts with an efficiency rating approximately 7.1 CFM/Watt at 0.1" static pressure
- UL and cUL listed for tub/shower enclosure when used with GFCI-protected branch circuit wiring

## **Specifications**

| GBR100L                       | 4" Duct (Standard) |      |
|-------------------------------|--------------------|------|
| Static Pressure (Inches w.g.) | 0.1                | 0.25 |
| Air Flow (CFM)                | 100                | 76   |
| Sones                         | 1.4                | 1.3  |
| Power Consumption (Watts)     | 13.9               | 11.9 |
| Energy Efficiency (CFM/Watt)  | 7.1                | 6.3  |
| Current (Amps)                | 0.23 Max           |      |
| Power Rating (V/Hz)           | 120 / 60           |      |
| Lamp (Watts)                  | 26                 |      |