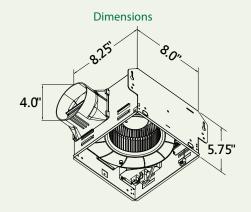

### Housing

- · Galvanized steel body
- Detachable 4" diameter duct adapter
- · Built-in backdraft damper
- · Easy installation