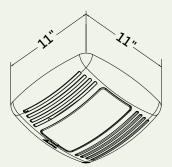

#### Grille

- Attractive design using ABS material
- · Attaches directly to housing with included grille bracket