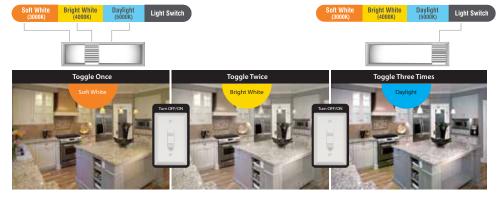

## **Benefits**

- Easily Select Soft White, Bright White or Daylight with a Flip of a Switch. Preset or Adjust After Install.
- Fits Most 4" Recessed Cans and J-Boxes

#### Select light color temperature two ways

(Switch located on the back of fixture)