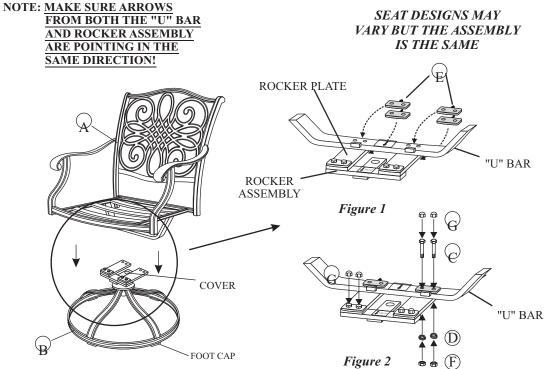

# IMPORTANT!! PLEASE READ ENTIRE INSTRUCTION SHEET BEFORE ASSEMBLY!! TO EXPEDITE ANY FUTURE WARRANTY CLAIMS, PLEASE KEEP INSTRUCTION SHEET, WARRANTY CARD AND RECEIPT

- Step 1: Identify all parts packed in the carton against the parts list. Remove all protective materials. Place parts on a non-abrasive surface to avoid scratching. If you are missing any parts or are unsure as how to proceed with the assembly, call our Customer Service Center at 1-800-416-3511. Do not attempt assembly if any parts are missing or damaged.
- **Step 2:** Place the swivel base (with rocker assembly) on a flat, solid surface. Make sure the rocker assembly is positioned all the way into the base. It may have shifted or vibrated out during shipment.
- Step 3: Important: We recommend 2 people work together to assemble the chair. Note the arrow labels on the "U" bar and the rocker assembly. Also note the horseshoe shape of the rocker plate. Point the open end of the horseshoe away from you. The arrows on the rocker assembly should be pointing towards you. Set the chair frame on the rocker assembly with front of the seat facing you and the arrows on the "U" bar pointing towards you as shown in *Figure 1*. This is very important for a safe, balanced rocking motion. If chair frame has been properly positioned on the rocker assembly, all arrows on the "U" bar and rocker assembly will be pointing in the same direction.
- Step 4: Critical Step: The "U" metal plates must be installed in the proper location. Read this

step and carefully examine. Insert the "U" metal plate, so that the "U" bar and rocker plate are between both sides of the "U" metal plate. Make sure that the holes in the "U" metal plate are completely aligned with the holes in the "U" bar as shown in *Figure 1*. Guide the bolts through the holes on the top side of the "U" metal plate, through the holes in the "U" bar portion of the chair, through the holes in the rocker plate and then, most importantly, through the holes in the bottom side of the "U" metal plate. It is very important that the holes in the bottom portion of the "U" metal plate be placed directly beneath the holes in the rocker plate. Add a spring washer and a nut to each bolt as shown in *Figure 2*. Hand tighten nuts 3-4 revolutions only. Repeat the same procedure on the other side.

CAUTION: Failure to place "U" metal plates under the rocker plates and above the "U" bar exactly as shown in diagram will cause the bolt heads and nuts to damage the structure of the rocker plates and the "U" bar. Damage due to over tightening of bolts or improper assembly could cause injury and may void your warranty.