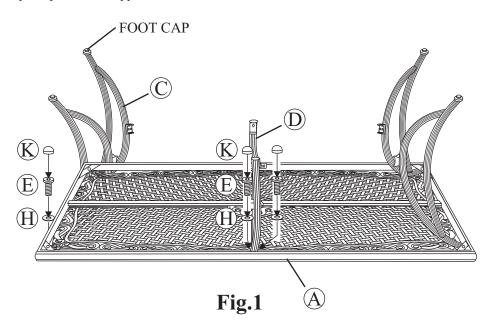

Place the table top upside down on a flat, non-abrasive surface. Attach table leg to table top by using a 1/4"x20 mm bolt and a washer as shown in **Fig.1**. Place the leg beneath the table rim corner bracket. Guide the bolt through the hole in the table rim and into the pre-drilled hole in the table leg. **Hand tighten only.** Repeat for the other three legs. Attach the topside support to the table top by using two 1/4"x20 mm bolts and washers as shown in **Fig.1**. **Hand tighten only.** Repeat for the opposite side.