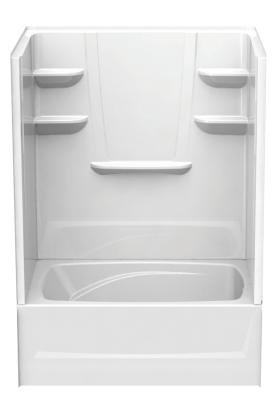

# 6042CTSM

60 x 42 x 82 inches

### FEATURES

- Above-floor rough (AFR)
- Durable high gloss finish
- Smooth wall, 4 piece molded sectionals
- Pre-Leveled base
- Caulkless Installation
- Leakproof right angle joint flanges
- Easy Wedge & Lock Installation
- Multiple integral soap shelves
- Left, right drain
- Slip resistant, textured bottom
- Available in White and Biscuit
- 15-year residential limited warranty