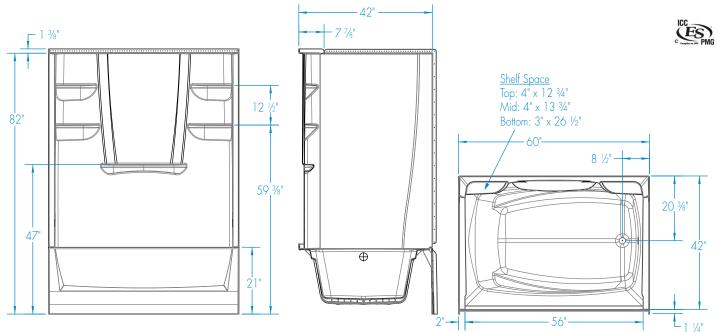

#### DIMENSIONS

| Specifications                  | inches           |
|---------------------------------|------------------|
| Width: Overall / Net            | 60               |
| Depth: Overall / Net            | 43 <b>¼</b> / 42 |
| Height: Overall / Net           | 83 ¾ / 82        |
| Enclosure Opening               | 56               |
| Skirt Height                    | 21               |
| Drain Rough-In (from Back Wall) | 20 <b>¾</b>      |
| Drain Rough-In (from Side Wall) | 2                |
| Drain: Diameter / Clearance     | 2 / 3 1/2        |

### FRAMING DIMENSIONS inches

| Туре   | D<br>Depth  | W<br>Width | <b>H</b><br>Height | А       | В | С           |
|--------|-------------|------------|--------------------|---------|---|-------------|
| Alcove | 43 <b>¼</b> | 60         | 83 <b>3</b> 8      | Box Out | 2 | 20 <b>¾</b> |

### SUMP DATA

| Top of Drain to<br>Bottom of Overflow | Capacity<br>to Overflow —<br>gal | WIDTH @     | 2 centerline | DEPTH @ centerline |             |
|---------------------------------------|----------------------------------|-------------|--------------|--------------------|-------------|
|                                       |                                  | Тор         | Bottom       | Тор                | Bottom      |
| 12 <b>%</b>                           | 65                               | 51 <b>¾</b> | 43 <b>½</b>  | 33 <b>¾</b>        | 26 <b>¾</b> |