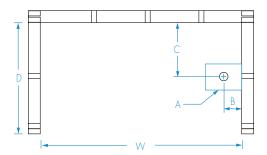

### FRAMING DIMENSIONS inches

| Туре   | D<br>Depth  | W<br>Width | <b>H</b><br>Height | А       | В | С           |
|--------|-------------|------------|--------------------|---------|---|-------------|
| Alcove | 43 <b>¼</b> | 60         | 83 <b>3</b> 8      | Box Out | 2 | 20 <b>¾</b> |