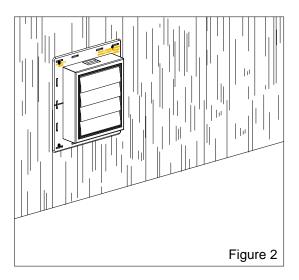

Step 2
Attach the I.S. Exhaust Vent using an 8d nail or equivalent with a minimum of four attachments. See Figure 2 at left.