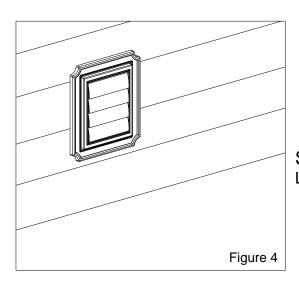

## Step 3 Once the I.S. Exh

Once the I.S. Exhaust Vent has been securely fastened, cut the siding around the vent. Install the siding according to the manufacturer's installation instructions. See Figure 3 at right.