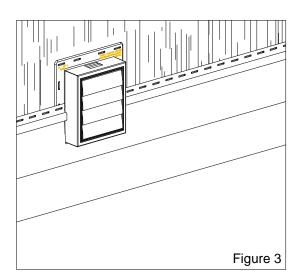

## Insulated Siding Exhaust Vent Installation Instructions

-To be installed prior to siding-

## Step 1

Remove the trim ring and collar from the vent assembly. Place tape or sealant between the I.S. Exhaust Vent and house. Align the tube with the available opening (Suggested hole size: 4 1/8" diameter.) See Figure 1 at right.





Step 2
Attach the I.S. Exhaust Vent using an 8d nail or equivalent with a minimum of four attachments. See Figure 2 at left.

## Step 3 Once the I.S. Exh

Once the I.S. Exhaust Vent has been securely fastened, cut the siding around the vent. Install the siding according to the manufacturer's installation instructions. See Figure 3 at right.





Step 4
Lock on the Trim Ring. See Figure 4 at left.

I-0136 PC10548 04-27-07