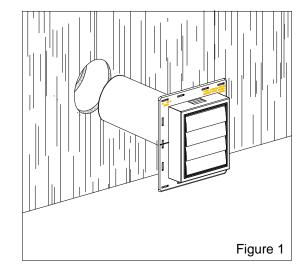

## Step 1

Remove the trim ring and collar from the vent assembly. Place tape or sealant between the I.S. Exhaust Vent and house. Align the tube with the available opening (Suggested hole size: 4 1/8" diameter.) See Figure 1 at right.