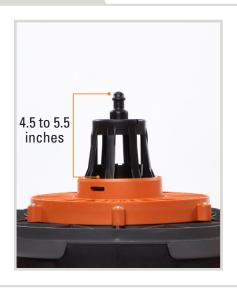

#### FITS:

## For Filter Cages Measuring 4.5 to 5.5 inches

# Fits 4.5 Gallon and smaller RIDGID Wet/ Dry Vacuums

also compatible with pre-2010 RIDGID wet/ dry vacuums with use of RIDGID Plastic Filter Nut and Drain Cap Kit (VT2561)