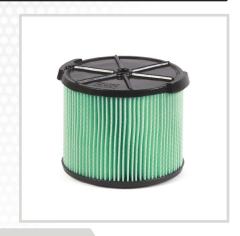

## **HEPA-Rated Media 5-Layer Pleated Paper Filter** VF3600 - Green

Protect your RIDGID 3-4.5 gallon wet/dry vac with the HEPA-Rated Media 5-Layer Pleated Paper Filter. Designed to capture allergens such as pet dander and pollen. This Qwik Lock filter easily snaps on or off for easy cleaning and replacement.

REPLACE WHEN VAC PERFORMANCE DECREASES

#### **USE FOR:**

Pet Dander Pollen Allergens
Fine Indoor Particles

Cold Ashes General Debris Sawdust