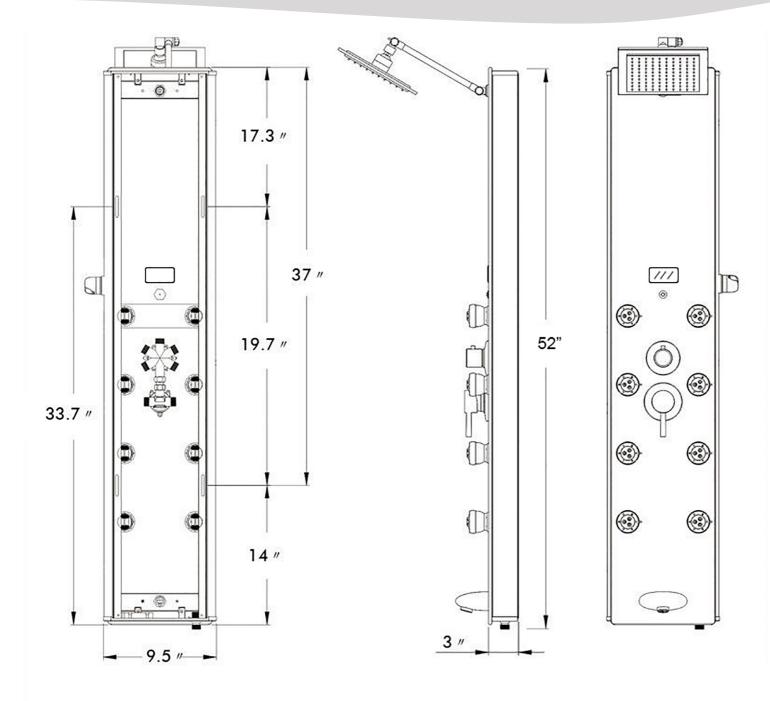

## **akdy** Specification Sheet:

Model No.

SP0033

**Shower Panel** 

| Connection              | Two Standard 1/2" Hose               | Jet Function      | Multiple                      |
|-------------------------|--------------------------------------|-------------------|-------------------------------|
| Overall Height(in.)     | 52                                   | Material          | Tempered Glass & Aluminum     |
| Dimensions(in.)         | 52 (H) x 9.5 (W) x 3 (D)             | Finish            | Blue                          |
| Control Type            | Pressure Balance Control             | Scald Guard       | Yes                           |
| Simultaneously Function | No                                   | Flow Rate (GPM)   | 2                             |
| Overhead Shower         | Stainless Steel Rainfall Shower Head | Pre-Plumbed       | Yes                           |
| No. of Body Jets        | 8                                    | Installation Type | Wall Mount                    |
| Handshower              | Multi-function                       | Certification     | US & Canada cUPC Certified    |
| Tub Spout               | Yes                                  | Warranty          | Limited 1-Year Parts Warranty |