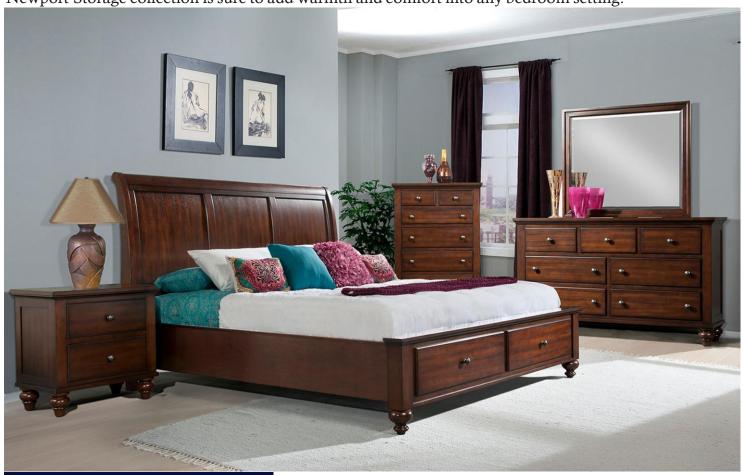

## Newport Storage Collection

Sophisticated and radiant, the Newport Storage furniture collection delivers style as well as comfort. Sourced from beautiful solid Pine wood that's finished in a sleek cherry veneer, this fabulous collection features two large drawers under the bed for maximum storage. Chic and inviting, the Newport Storage collection is sure to add warmth and comfort into any bedroom setting.

## Features:

- Solid pine wood framing
- Cherry veneer
- Two large storage drawers under bed
- Built-in drawer stops
- Drawers include Kenlin metal glide system
- Dust-proof case bottoms
- Corner block reinforcements
- Dark antiqued metal knobs