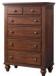

Nightstand

Chest Dresser/Mirror

| MODEL       | ITEM        | DIMENSIONS         |
|-------------|-------------|--------------------|
| 98110DR-CH  | DRESSER     | 61"W x 17"D x 38"H |
| 98110MI-CH  | MIRROR      | 40"W x 1"D x 36"H  |
| 98110CH-CH  | CHEST       | 35"W x 17"D x 51"H |
| 98110NS-CH  | NIGHTSTAND  | 28"W x 17"D x 28"H |
| 98110MC-CH  | MEDIA CHEST | 35"W x 17"D x 41"H |
| 98110BQU-CH | QUEEN BED   | 66"W x 95"D x 57"H |
| 98110BKG-CH | KING BED    | 82"W x 95"D x 57"H |