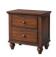

Nightstand

Chest Dresser/Mirror

| MODEL       | ITEM        | DIMENSIONS         |
|-------------|-------------|--------------------|
| 98110DR-CH  | DRESSER     | 61"W x 17"D x 38"H |
| 98110MI-CH  | MIRROR      | 40"W x 1"D x 36"H  |
| 98110CH-CH  | CHEST       | 35"W x 17"D x 51"H |
| 98110NS-CH  | NIGHTSTAND  | 28"W x 17"D x 28"H |
| 98110MC-CH  | MEDIA CHEST | 35"W x 17"D x 41"H |
| 98110BQU-CH | QUEEN BED   | 66"W x 95"D x 57"H |
| 98110BKG-CH | KING BED    | 82"W x 95"D x 57"H |