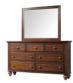

Nightstand

Chest Dresser/Mirror

| MODEL       | ITEM        | DIMENSIONS         |
|-------------|-------------|--------------------|
| 98110DR-CH  | DRESSER     | 61"W x 17"D x 38"H |
| 98110MI-CH  | MIRROR      | 40"W x 1"D x 36"H  |
| 98110CH-CH  | CHEST       | 35"W x 17"D x 51"H |
| 98110NS-CH  | NIGHTSTAND  | 28"W x 17"D x 28"H |
| 98110MC-CH  | MEDIA CHEST | 35"W x 17"D x 41"H |
| 98110BQU-CH | QUEEN BED   | 66"W x 95"D x 57"H |
| 98110BKG-CH | KING BED    | 82"W x 95"D x 57"H |