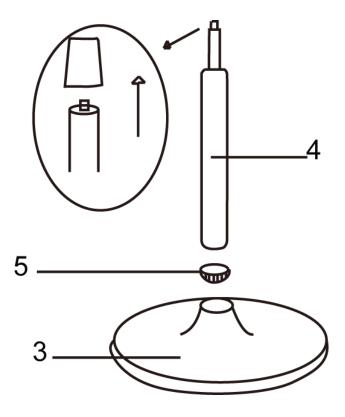

#### STEP 1

Remove the plastic cap from the Gas Lift (4). Insert the Gas Lift (4) and Plastic Ring (5) into the middle of the Base (3).