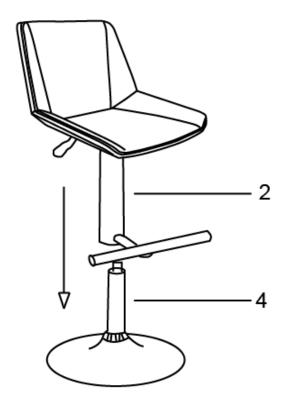

#### STEP 1

Remove the plastic cap from the Gas Lift (4). Insert the Gas Lift (4) and Plastic Ring (5) into the middle of the Base (3).

#### STEP 3

Place the assembled seat on the Gas Lift (4). Please note the hole of the Footrest (2) should aim to the top of the Gas Lift (4).