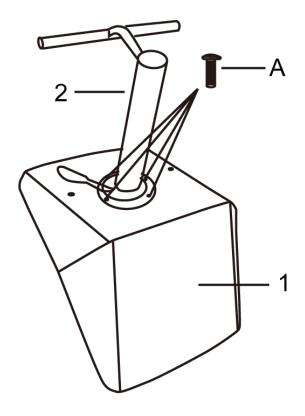

#### STEP 2

Attach the Footrest (2) to the Seat (1) with Allen Key Screws (A). Use Allen Key (B) to fully tighten.