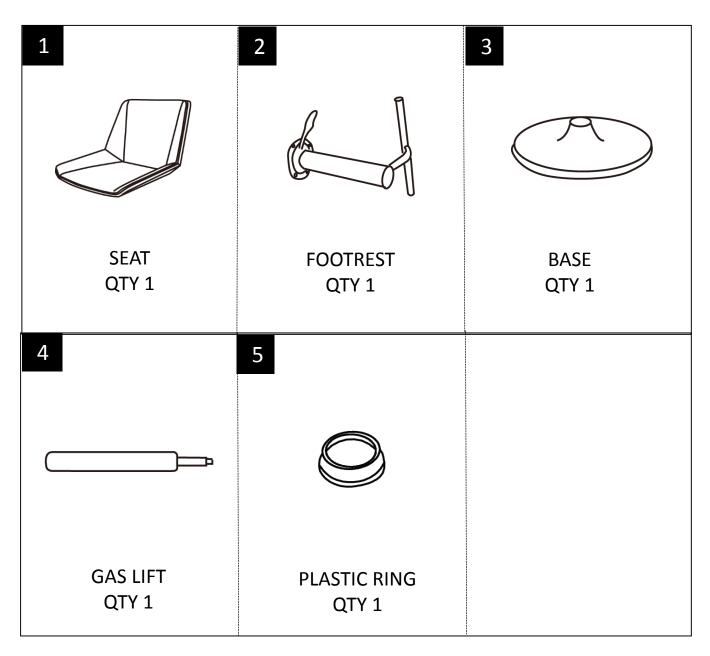

#### **PARTS DESCRIPTION**

**NEED HELP?** For help with assembly or if you are missing a part, Please call customer service at 1-866-518-0120 ext. 262 (9 am to 4 pm EST)