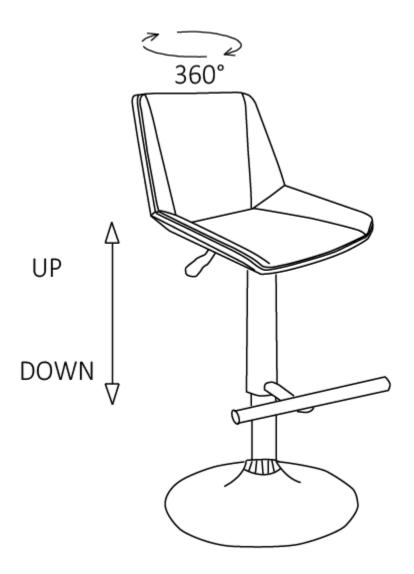

or help with assembly or if you are missing a part, Please call customer service at 1-866-518-0120 ext. 262 (9 am to 4 pm EST)

## **PRE-ASSEMBLY INFORMATION**

#### HARDWARE DESCRIPTION



**NEED HELP?** For help with assembly or if you are missing a part, Please call customer service at 1-866-518-0120 ext. 262 (9 am to 4 pm EST)

# **ASSEMBLY**

#### STEP 1



Remove the plastic cap from the Gas Lift (4). Insert the Gas Lift (4) and Plastic Ring (5) into the middle of the Base (3).

# **ASSEMBLY**

#### STEP 2



Attach the Footrest (2) to the Seat (1) with Allen Key Screws (A). Use Allen Key (B) to fully tighten.

# **ASSEMBLY**

#### STEP 3



Place the assembled seat on the Gas Lift (4). Please note the hole of the Footrest (2) should aim to the top of the Gas Lift (4).

#### STEP 4



Press the lever under the seat to raise the seat up or down.





#### **WARRANTY**

Thank you for purchasing a **Simpli Home – Wyndenhall – Brooklyn + Max** product. These products have been made to demanding, high-quality standards and are guaranteed for domestic use against manufacturing faults for a period of 12 months from the date of purchase. This warranty does not affect your statutory rights.

In case of any malfunction of your product (failure, missing parts, etc.) please contact us at our toll free service line at 1-866-518-0120 ext. 262 from 9 am to 4 pm, Monday to Friday, Eastern Standard Time or by email at <a href="mailto:customerservice@simpli-home.com">customerservice@simpli-home.com</a>.

We reserve the right to repair or replace the defective product, at its discretion