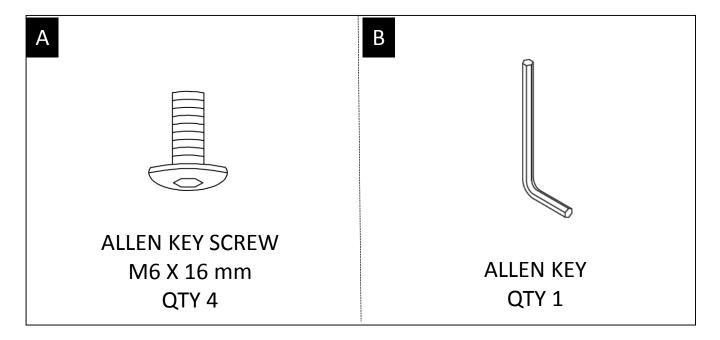

#### HARDWARE DESCRIPTION

**NEED HELP?** For help with assembly or if you are missing a part, Please call customer service at 1-866-518-0120 ext. 262 (9 am to 4 pm EST)