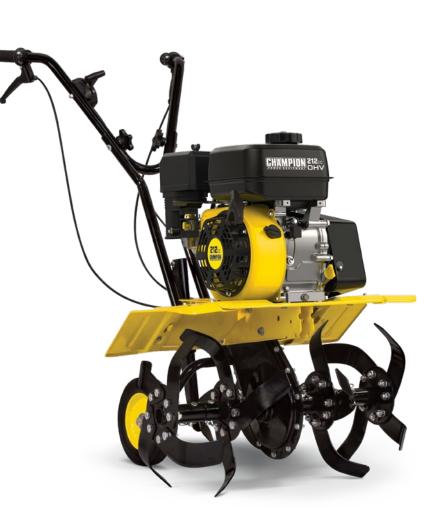

## 22 in. Dual Direction FRONT TINE TILLER

POWERING YOUR life.

**#** Model **100379** 

INFC 817198020044

∑★ Warranty 2 Years

## Deration

13.8 IN. DUAL DIRECTION Tines

ADJUSTABLE Tilling Depth

8 IN. STEEL TRANSPORT WHEELS Easy to Stow During Use

## Eatures

Versitile – 22 inch tilling width and 8 in. tilling depth Powerful – Cast iron, gear-driven transmission Efficient – 8 in. durable steel transport wheels Dependable – Heavy duty 13.8 in. hardened steel tines

Champion's 22" Dual Direction Front Tine Tiller combines versatility and durability to attack tough gardening jobs with ease. The 212cc engine powers through both challenging soils and ground breaking tasks to get you ready to plant in record time. The quick stowing 8" transport wheels make getting the tiller to the job easy with a transmission into tilling quick and efficient. The dual directional tines provide the raw power for tilling and the ability to reverse out of tight spots.