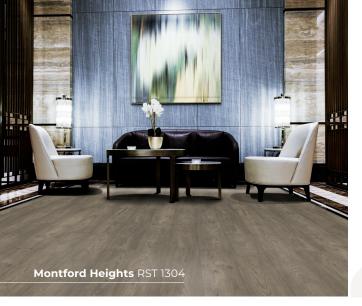

This is the beauty underneath.

Langlan RST 1301

Northside RST 1302

**Timberview RST 1303** 

Montford Heights RST 1304

Mount Ary RST 1305

Lasalle RST 1306

| RUSTICA               |                                                                                       |
|-----------------------|---------------------------------------------------------------------------------------|
| Classification        | ASTM F-3261-17 Resilient flooring in modular format with rigid polymeric core.        |
| Size*                 | 7"x 48" x 7.0mm x 0.5mm<br>(20mil W/L)                                                |
| Overall Thickness     | 0.28" / 7mm (6mm WPC +<br>1mm IXPE backing)                                           |
| Wearlayer             | 0.50mm (20mil) with coated finish                                                     |
| Construction          | WPC Waterproof Core Flooring                                                          |
| Edge                  | Painted Bevel                                                                         |
| Standard Colors       | 6 standard colors                                                                     |
| Installation Method   | Fold Down Click                                                                       |
| Wear Limited Warranty | 20-Year Residential /<br>5-Year Light Commercial                                      |
| Recycled Content      | This product contains<br>no recycled content.<br>100% recyclable post-use.            |
| Packaging             | 23.33 ft.²/carton<br>10 pieces per carton<br>60 cartons per pallet<br>36.32lbs/carton |