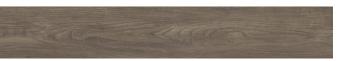

This is the beauty underneath.

Langlan RST 1301

Northside RST 1302

**Timberview RST 1303** 

Montford Heights RST 1304

Mount Ary RST 1305

Lasalle RST 1306

| RUSTICA               |                                                                                       |
|-----------------------|---------------------------------------------------------------------------------------|
| Classification        | ASTM F-3261-17 Resilient flooring in modular format with rigid polymeric core.        |
| Size*                 | 7"x 48" x 7.0mm x 0.5mm<br>(20mil W/L)                                                |
| Overall Thickness     | 0.28" / 7mm (6mm WPC +<br>1mm IXPE backing)                                           |
| Wearlayer             | 0.50mm (20mil) with coated finish                                                     |
| Construction          | WPC Waterproof Core Flooring                                                          |
| Edge                  | Painted Bevel                                                                         |
| Standard Colors       | 6 standard colors                                                                     |
| Installation Method   | Fold Down Click                                                                       |
| Wear Limited Warranty | 20-Year Residential /<br>5-Year Light Commercial                                      |
| Recycled Content      | This product contains<br>no recycled content.<br>100% recyclable post-use.            |
| Packaging             | 23.33 ft.²/carton<br>10 pieces per carton<br>60 cartons per pallet<br>36.32lbs/carton |