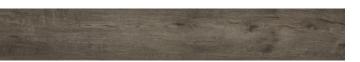

This is the beauty underneath.

Langlan RST 1301

Northside RST 1302

**Timberview RST 1303** 

Montford Heights RST 1304

Mount Ary RST 1305

Lasalle RST 1306

| RUSTICA               |                                                                                       |
|-----------------------|---------------------------------------------------------------------------------------|
| Classification        | ASTM F-3261-17 Resilient flooring in modular format with rigid polymeric core.        |
| Size*                 | 7"x 48" x 7.0mm x 0.5mm<br>(20mil W/L)                                                |
| Overall Thickness     | 0.28" / 7mm (6mm WPC +<br>1mm IXPE backing)                                           |
| Wearlayer             | 0.50mm (20mil) with coated finish                                                     |
| Construction          | WPC Waterproof Core Flooring                                                          |
| Edge                  | Painted Bevel                                                                         |
| Standard Colors       | 6 standard colors                                                                     |
| Installation Method   | Fold Down Click                                                                       |
| Wear Limited Warranty | 20-Year Residential /<br>5-Year Light Commercial                                      |
| Recycled Content      | This product contains<br>no recycled content.<br>100% recyclable post-use.            |
| Packaging             | 23.33 ft.²/carton<br>10 pieces per carton<br>60 cartons per pallet<br>36.32lbs/carton |