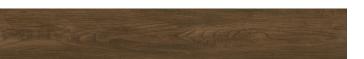

This is the beauty underneath.

Langlan RST 1301

Northside RST 1302

**Timberview RST 1303** 

Montford Heights RST 1304

Mount Ary RST 1305

Lasalle RST 1306

| RUSTICA               |                                                                                       |
|-----------------------|---------------------------------------------------------------------------------------|
| Classification        | ASTM F-3261-17 Resilient flooring in modular format with rigid polymeric core.        |
| Size*                 | 7"x 48" x 7.0mm x 0.5mm<br>(20mil W/L)                                                |
| Overall Thickness     | 0.28" / 7mm (6mm WPC +<br>1mm IXPE backing)                                           |
| Wearlayer             | 0.50mm (20mil) with coated finish                                                     |
| Construction          | WPC Waterproof Core Flooring                                                          |
| Edge                  | Painted Bevel                                                                         |
| Standard Colors       | 6 standard colors                                                                     |
| Installation Method   | Fold Down Click                                                                       |
| Wear Limited Warranty | 20-Year Residential /<br>5-Year Light Commercial                                      |
| Recycled Content      | This product contains<br>no recycled content.<br>100% recyclable post-use.            |
| Packaging             | 23.33 ft.²/carton<br>10 pieces per carton<br>60 cartons per pallet<br>36.32lbs/carton |