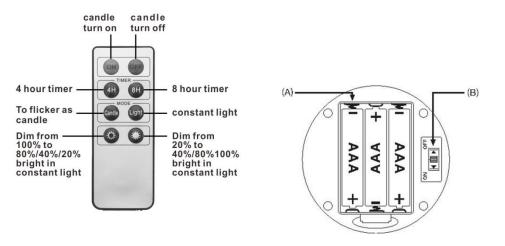

## **USE INSTRUCTIONS:**

- 1. Remove plastic tab from Remote Control battery compartment.
- Install 3 AAA batteries (not included) into the battery compartment located on bottom base of candle. Make sure that the battery polarity (+/-) is as indicated. (see A)
- 3. Use the On-Off switch on the bottom of each candle to turn LED to the ON position. (see B)
- 4. Remote control functions: