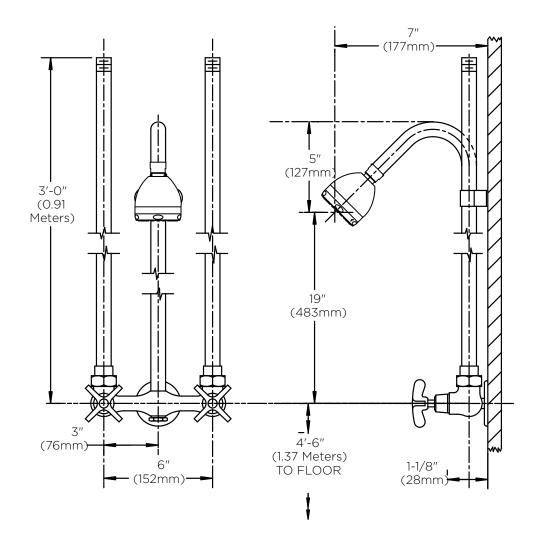

#### **WARRANTY:**

• S-2292 showerhead

- 1 year limited (shower head)
- 5 year limited

DIMENSIONS: NOTE: 1. All dimensions are in inches (millimeters) unless otherwise specified and are subject to change without notice. 2. Unless otherwise specified, all inlets and outlets are 1/2\* female copper sweat.