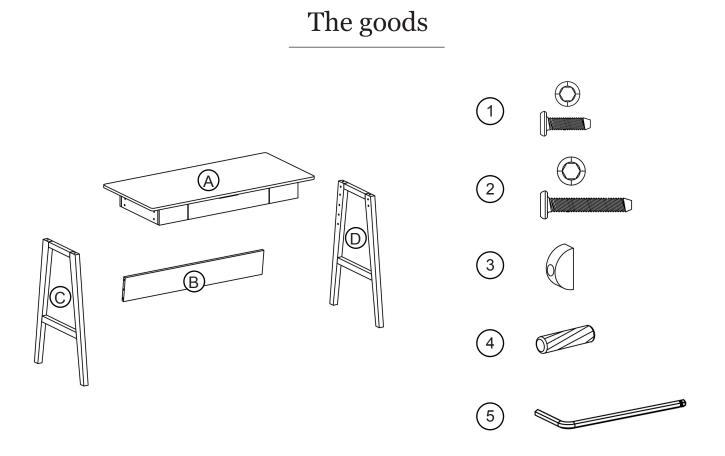

## What's included

| Code | Description     | Qty |
|------|-----------------|-----|
| A    | Desk top frame  | 1   |
| В    | Back Panel      | 1   |
| С    | Left Frame Leg  | 1   |
| D    | Right Frame Leg | 1   |
| 1    | Short bolt      | 8   |
| 2    | Long bolt       | 2   |
| 3    | Support metal   | 2   |
| 4    | Wood dowel      | 8   |
| 5    | Allen wrench    | 1   |