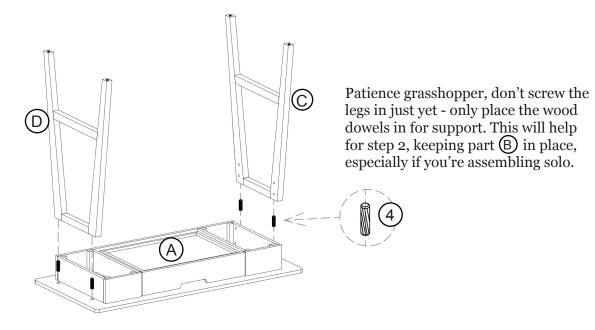

e Content of the second secon

# Ok, let's get rolling.

This should be easy, just follow our instructions and you will be back to Netflix in no time.

#### Estimated time for assembly

Standard mode

15:00

#### What you need

- Some bubbly or your preferred relaxant
- Allen wrench (provided)
- Use the packaging carton as a working surface to prevent product damage during assembly

Do not use drill



## What's included

| Code | Description     | Qty |
|------|-----------------|-----|
| A    | Desk top frame  | 1   |
| В    | Back Panel      | 1   |
| С    | Left Frame Leg  | 1   |
| D    | Right Frame Leg | 1   |
| 1    | Short bolt      | 8   |
| 2    | Long bolt       | 2   |
| 3    | Support metal   | 2   |
| 4    | Wood dowel      | 8   |
| 5    | Allen wrench    | 1   |



Step 1





Support metal should be placed flush like the illustration below.





## Step 3

Ok, the time has come! You can screw the legs in. You're almost done, pizza?



## No heartburn, when we handle the return

Give us a call **1-866-619-1004** or shoot us a message at **help@nathanjames.com** we will issue you a free replacement with zero hassle.



| OUR WAY                                                                                                         |                | THEIR WAY |                  |
|-----------------------------------------------------------------------------------------------------------------|----------------|-----------|------------------|
| Ç                                                                                                               | Give