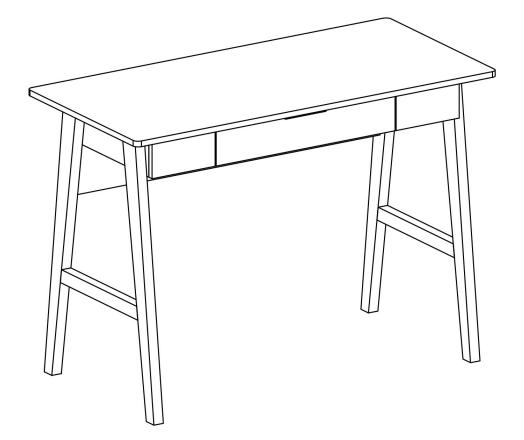

## NATHAN JAMES



**TELOS DESK** 

State Content of the second secon

# Ok, let's get rolling.

This should be easy, just follow our instructions and you will be back to Netflix in no time.

#### Estimated time for assembly

Standard mode

15:00

#### What you need

- Some bubbly or your preferred relaxant
- Allen wrench (provided)
- Use the packaging carton as a working surface to prevent product damage during assembly

Do not use drill



## What's included

| Code | Description     | Qty |
|------|-----------------|-----|
| A    | Desk top frame  | 1   |
| В    | Back Panel      | 1   |
| С    | Left Frame Leg  | 1   |
| D    | Right Frame Leg | 1   |
| 1    | Short bolt      | 8   |
| 2    | Long bolt       | 2   |
| 3    | Support metal   | 2   |
| 4    | Wood dowel      | 8   |
| 5    | Allen wrench