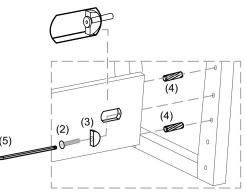

easy, just follow our instructions and you will be back to Netflix in no time.

#### Estimated time for assembly

Standard mode

15:00

#### What you need

- Some bubbly or your preferred relaxant
- Allen wrench (provided)
- Use the packaging carton as a working surface to prevent product damage during assembly

Do not use drill



## What's included

| Code | Description     | Qty |
|------|-----------------|-----|
| A    | Desk top frame  | 1   |
| В    | Back Panel      | 1   |
| С    | Left Frame Leg  | 1   |
| D    | Right Frame Leg | 1   |
| 1    | Short bolt      | 8   |
| 2    | Long bolt       | 2   |
| 3    | Support metal   | 2   |
| 4    | Wood dowel      | 8   |
| 5    | Allen wrench    | 1   |



Step 1





Support metal should be placed flush like the illustration below.





## Step 3

Ok, the time has come! You can screw the legs in. You're almost done, pizza?



## No heartburn, when we handle the return

Give us a call **1-866-619-1004** or shoot us a message at **help@nathanjames.com** we will issue you a free replacement with zero hassle.



| OUR WAY                                                                                                         |                | THEIR WAY |                  |
|-----------------------------------------------------------------------------------------------------------------|----------------|-----------|------------------|
| Ç                                                                                                               | Give us a call |           | Re-package item  |
| - Alexandre - A | Replace