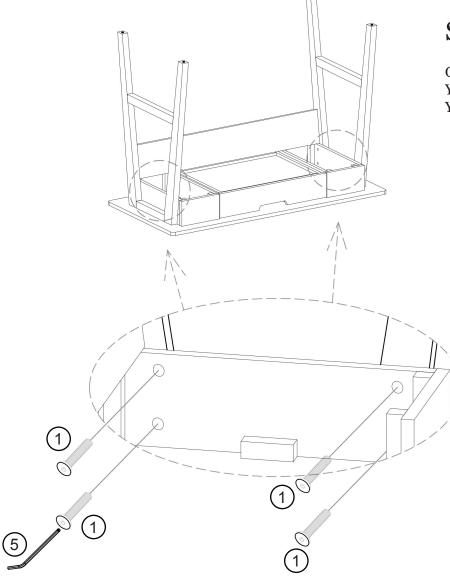

## Step 3

Ok, the time has come! You can screw the legs in. You're almost done, pizza?