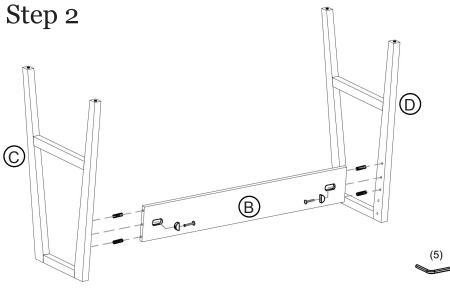

Content of the second secon

# Ok, let's get rolling.

This should be easy, just follow our instructions and you will be back to Netflix in no time.

#### Estimated time for assembly

Standard mode

15:00

#### What you need

- Some bubbly or your preferred relaxant
- Allen wrench (provided)
- Use the packaging carton as a working surface to prevent product damage during assembly

Do not use drill



## What's included

| Code | Description     | Qty |
|------|-----------------|-----|
| A    | Desk top frame  | 1   |
| В    | Back Panel      | 1   |
| С    | Left Frame Leg  | 1   |
| D    | Right Frame Leg | 1   |
| 1    | Short bolt      | 8   |
| 2    | Long bolt       | 2   |
| 3    | Support metal   | 2   |
| 4    | Wood dowel      | 8   |
| 5    | Allen wrench    | 1   |



Step 1





Support metal should be placed flush like the illustration below.





## Step 3

Ok, the time has come! You can screw the legs in. You're almost done, pizza?



## No heartburn, when we handle the return

Give us a call **1-866-619-1004** or shoot us a message at **help@nathanjames.com** we will issue you a free replacement with zero hassle.



| OUR WAY                                                                                                         |                | THEIR WAY |                  |
|-----------------------------------------------------------------------------------------------------------------|----------------|-----------|------------------|
| Ç                                                                                                               | Give u