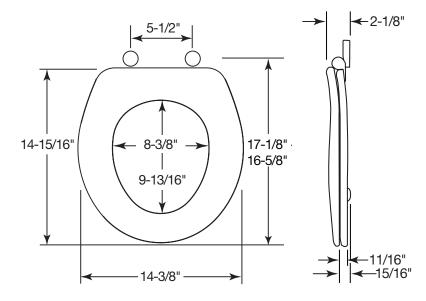

#### DIMENSIONS:

**NO-SLIP LUXURY BUMPERS** 

Phone: 800-233-7328 Fax: 800-292-3647 ©2014 0B7082215 REVB