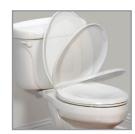

#### DESCRIPTION:

Closed front with cover, round, High Density<sup>™</sup> molded wood toilet seat. Features two large, no-slip luxury bumpers, Chrome or Brushed Nickel Whisper•Close® with Easy•Clean & Change® adjustable hinges with STA-TITE® Seat Fastening System<sup>™</sup>. Hinges adjust up to 1/2" forwards and backwards.

#### SPECIFICATIONS:

Size: Round

Material: High Density™ Molded Wood Style: Closed Front with Cover

Bumpers: Two

Hinges: Adjustable Chrome or Brushed Nickel

Whisper • Close® with Easy • Clean & Change®

Fastening System: STA-TITE® Seat Fastening System™