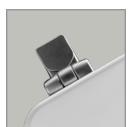

METAL WHISPER•CLOSE®
WITH EASY•CLEAN &
CHANGE® HINGES

WHISPER•CLOSE® FEATURE

#### FEATURES:

**Adjustable Hinges** 

Whisper • Close®

Easy•Clean & Change®

STA-TITE® Seat Fastening System™

**No-Slip Luxury Bumpers** 

TWIST HINGES TO UNLOCK

EASY REMOVAL OF SEAT FOR THOROUGH CLEANING