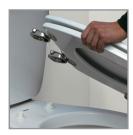

#### FEATURES:

**Adjustable Hinges** 

Whisper • Close®

Easy•Clean & Change®

STA-TITE® Seat Fastening System™

**No-Slip Luxury Bumpers** 

TWIST HINGES TO UNLOCK

EASY REMOVAL OF SEAT FOR THOROUGH CLEANING