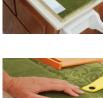

Step 3.

Hold strip down with one hand with the scored line over the edge of flat surface. Grasp strip with other hand and **SNAP** the strip with a downward motion.

Step 4.

Clean mirror surface and back of MirrEdge® Strips & Corner Plates with rubbing alcohol. Place one double-faced adhesive square approximately every 8" - 10" apart on the back of each strip.