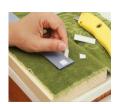

Step 3.

Hold strip down with one hand with the scored line over the edge of flat surface. Grasp strip with other hand and **SNAP** the strip with a downward motion.

Step 4.

Clean mirror surface and back of MirrEdge® Strips & Corner Plates with rubbing alcohol. Place one double-faced adhesive square approximately every 8" - 10" apart on the back of each strip.

Peel off protective covering on tape squares.

Then apply a small pea-sized amount of MirrEdge® Adhesive or Liquid Nails® for Small Projects Adhesive Glue **next to** the double-faced tape squares. Install vertical strips onto the side surfaces of the mirror.