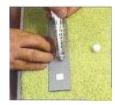

Peel off protective covering on tape squares.

Then apply a small pea-sized amount of MirrEdge® Adhesive or Liquid Nails® for Small Projects Adhesive Glue **next to** the double-faced tape squares. Install vertical strips onto the side surfaces of the mirror.