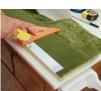

## **MirrEdge® Easy Installation Instructions:**

**Step 1** Measure your mirror:

**SIZE** vertical height of mirror and mark strips accordingly with a pencil.

Step 2.

Place strip (finish side up) on a protected flat surface. Where marked, **SCORE** a line with a razor knife.