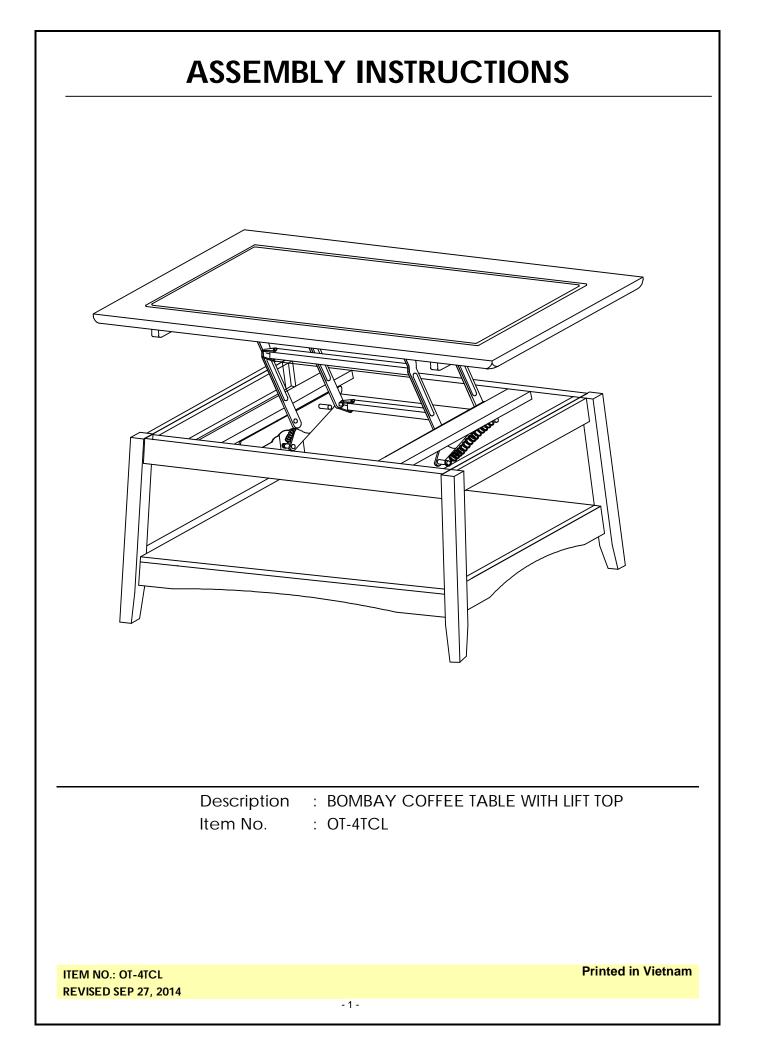

### PART LIST

When unpacking, please be careful not to discard any parts with the packaging. Before continuing, please make sure you have the following parts:

| NO | Description | Qty | Sketch | NO | Description | Qty | Sketch |
|----|-------------|-----|--------|----|-------------|-----|--------|
| А  | Тор         | 1   |        | В  |             | 2   |        |
| с  | Shelf       | 1   |        |    | Side frame  |     |        |

# HARDWARE LIST

When unpacking, please be careful not to discard any parts with the packaging. Before continuing, please make sure you have all of the following hardware:

| NO | Description                   | Qty | Sketch | NO | Description                  | Qty | Sketch |
|----|-------------------------------|-----|--------|----|------------------------------|-----|--------|
| 1  | Bolt<br>(M6x30mm)             | 12  |        | 3  | Flat washer<br>(Φ6.5 x 13mm) | 12  | Ø      |
| 2  | Spring washer<br>(Φ6.5 x11mm) | 12  | Ø      | 4  | Allen Key<br>(4 x 80mm)      | 1   |        |