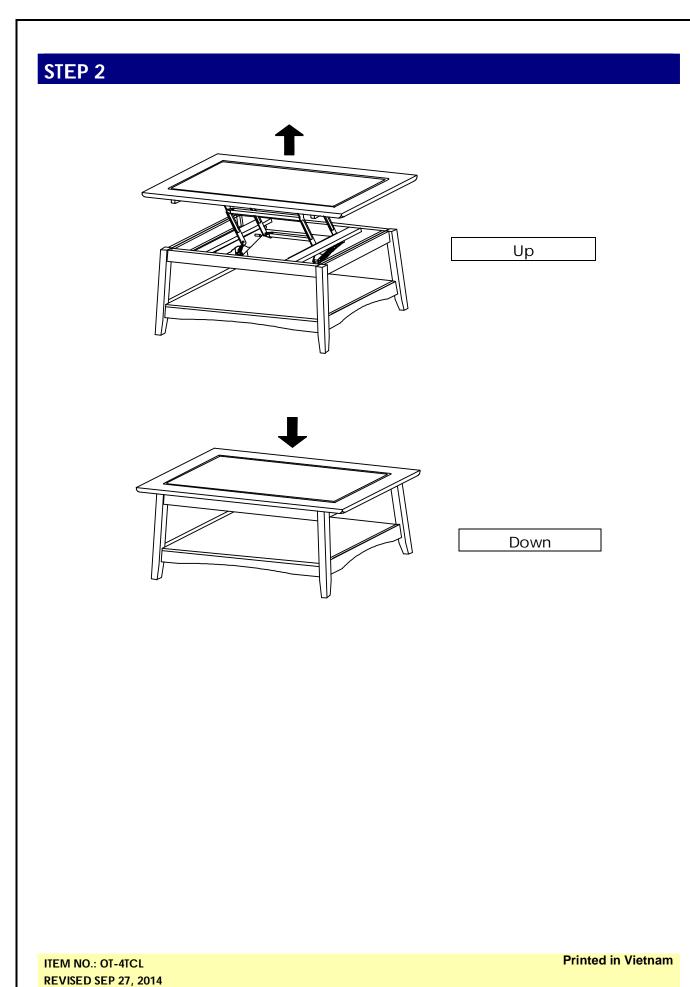

с  | Shelf       | 1   |        |    | Side frame  |     |        |

# HARDWARE LIST

When unpacking, please be careful not to discard any parts with the packaging. Before continuing, please make sure you have all of the following hardware:

| NO | Description                   | Qty | Sketch | NO | Description                  | Qty | Sketch |
|----|-------------------------------|-----|--------|----|------------------------------|-----|--------|
| 1  | Bolt<br>(M6x30mm)             | 12  |        | 3  | Flat washer<br>(Φ6.5 x 13mm) | 12  | Ø      |
| 2  | Spring washer<br>(Φ6.5 x11mm) | 12  | Ø      | 4  | Allen Key<br>(4 x 80mm)      | 1   |        |

# **STEP 1**

Attach side frame (B) to the top (A) and the shelf (C) with bolts (1), washers (2) and (3). Tighten with Allen key (4).





- 4 -