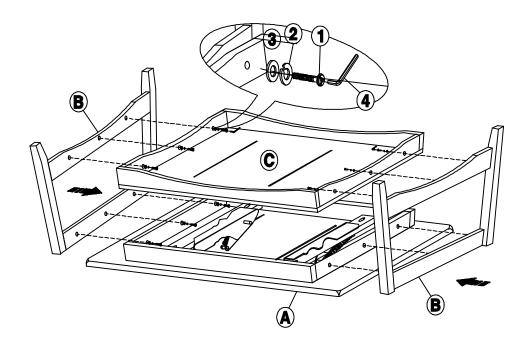

# **STEP 1**

Attach side frame (B) to the top (A) and the shelf (C) with bolts (1), washers (2) and (3). Tighten with Allen key (4).

- 4 -