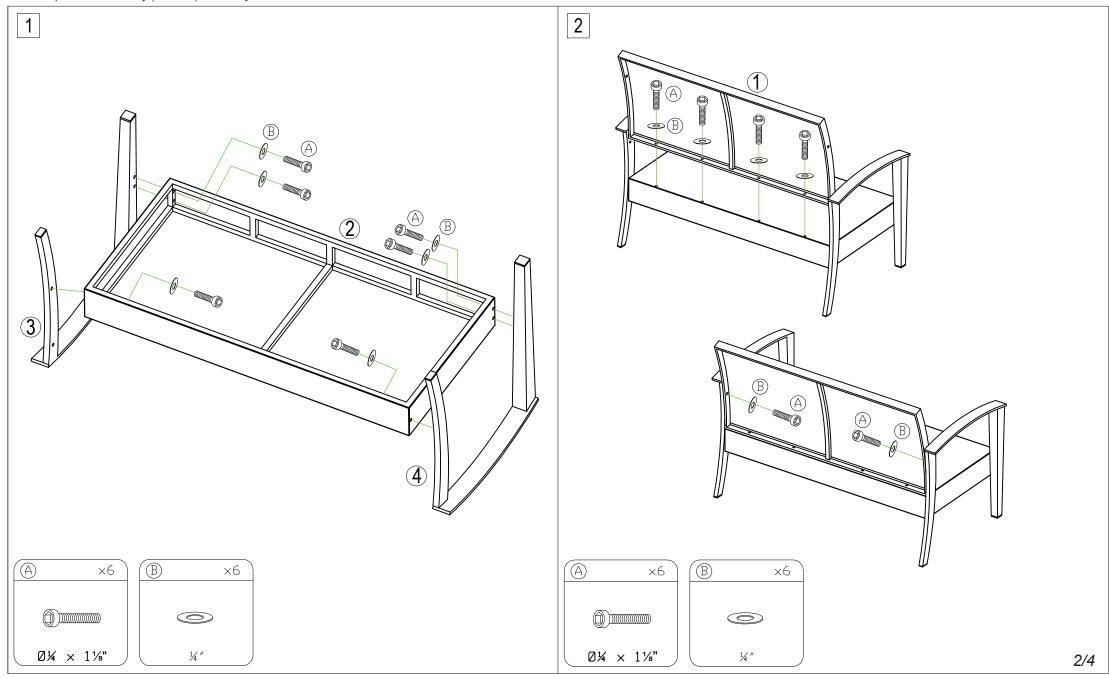

## Part List and Hardware List

| PIECE | DESCRIPTION          | PICTURE | QUANTITY |
|-------|----------------------|---------|----------|
| 1     | Sofa Back            |         | 1X       |
| 2     | Sofa Bottom          |         | 1X       |
| 3     | Sofa&Chair Foot 1    |         | 3X       |
| 4     | Sofa&Chair Foot 2    |         | 3X       |
| 5     | Chair Back           |         | 2X       |
| 6     | Chair Bottom         |         | 2X       |
| 7     | Table Top            |         | 1X       |
| 8     | Table Foot           |         | 4X       |
| 9     | Table Top Glass      | 1-1-1   | 1X       |
| А     | Allen bolt(M6x28 mm) |         | 32X      |
| В     | Flat washer          | 0       | 40X      |
| С     | Allen bolt(M6x35 mm) |         | 8X       |
| D     | Allen key            |         | 1X       |