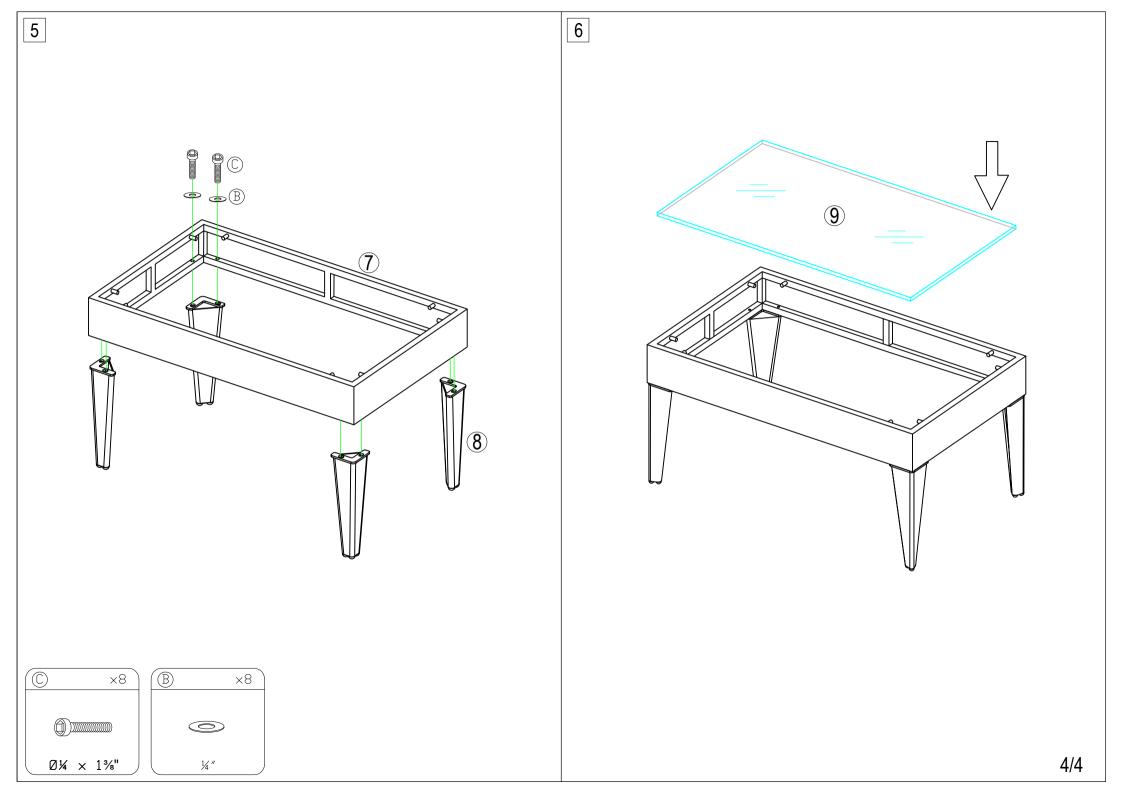

## Part List and Hardware List

| PIECE | DESCRIPTION          | PICTURE | QUANTITY |
|-------|----------------------|---------|----------|
| 1     | Sofa Back            |         | 1X       |
| 2     | Sofa Bottom          |         | 1X       |
| 3     | Sofa&Chair Foot 1    |         | 3X       |
| 4     | Sofa&Chair Foot 2    |         | 3X       |
| 5     | Chair Back           |         | 2X       |
| 6     | Chair Bottom         |         | 2X       |
| 7     | Table Top            |         | 1X       |
| 8     | Table Foot           |         | 4X       |
| 9     | Table Top Glass      | 1-1-1   | 1X       |
| А     | Allen bolt(M6x28 mm) |         | 32X      |
| В     | Flat washer          | 0       | 40X      |
| С     | Allen bolt(M6x35 mm) |         | 8X       |
| D     | Allen key            |         | 1X       |