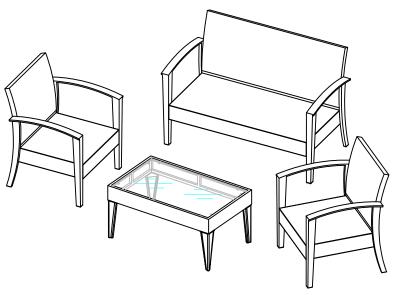

Model# FOX6006A / FOX6006B / FOX6006C FOX6006D / FOX6006E

ANAFI OUTDOOR LIVING SET

**Product Dimensions:** 

25.6"x25.6"x27.6" H (Chair) 48" x 25.6"x27.6" H (Sofa) 35.4"x21.7"x13.8" H (Table)

ATTACH YOUR RECEIPT HERE