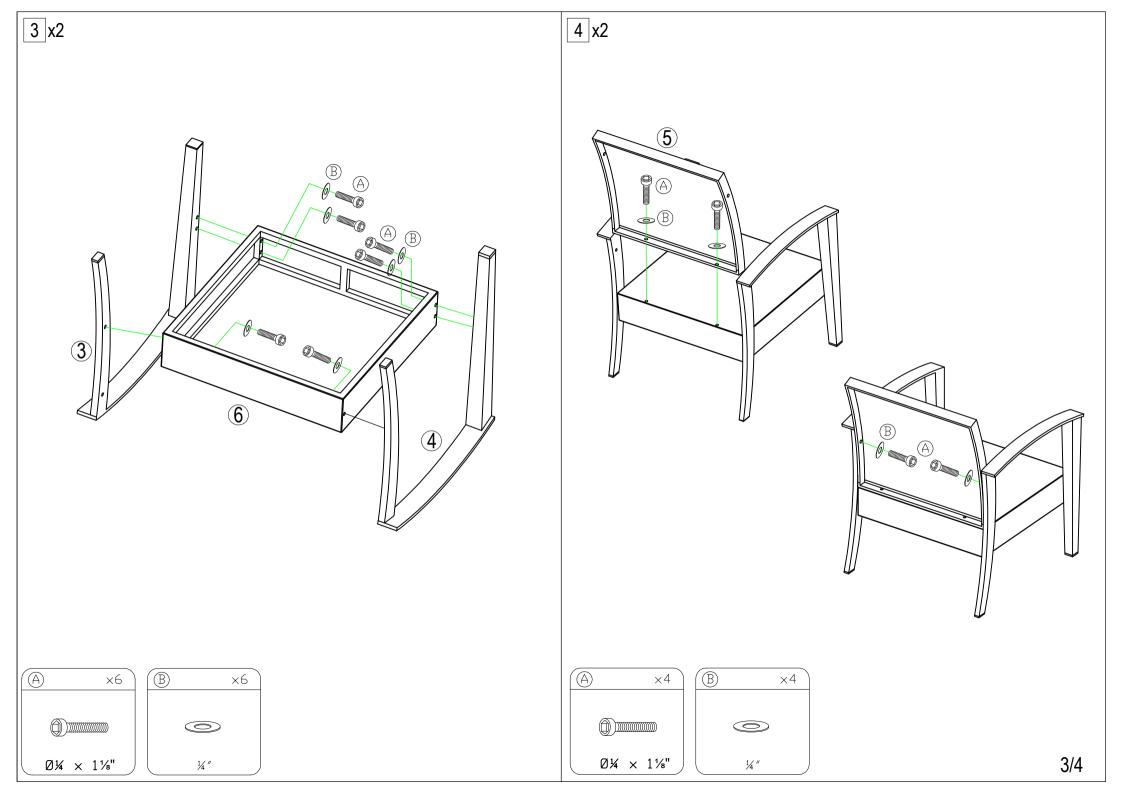

## Part List and Hardware List

| PIECE | DESCRIPTION          | PICTURE | QUANTITY |
|-------|----------------------|---------|----------|
| 1     | Sofa Back            |         | 1X       |
| 2     | Sofa Bottom          |         | 1X       |
| 3     | Sofa&Chair Foot 1    |         | 3X       |
| 4     | Sofa&Chair Foot 2    |         | 3X       |
| 5     | Chair Back           |         | 2X       |
| 6     | Chair Bottom         |         | 2X       |
| 7     | Table Top            |         | 1X       |
| 8     | Table Foot           |         | 4X       |
| 9     | Table Top Glass      | 1-1-1   | 1X       |
| А     | Allen bolt(M6x28 mm) |         | 32X      |
| В     | Flat washer          | 0       | 40X      |
| С     | Allen bolt(M6x35 mm) |         | 8X       |
| D     | Allen key            |         | 1X       |