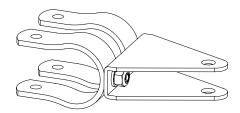

Pre-assemble the tubular clamp brackets to the gate bracket using the supplied washers and nylon-insert locknuts.