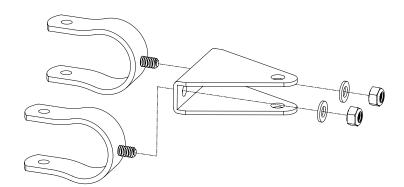

Pre-assemble the tubular clamp brackets to the gate bracket using the supplied washers and nylon-insert locknuts.