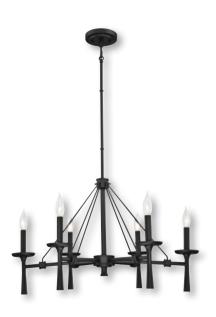

## Meadowbrook 6 Light Chandelier Item Number 63237

## Specifications

- Matte Black Finish
- Diameter: 27.56 in.
- Height: 49.17 in.
- Includes (3) 9.5" long rods
- Use (6) Candelabra (E12) Base Lamps, 40 Watt Maximum (not included)
- For Indoor Use