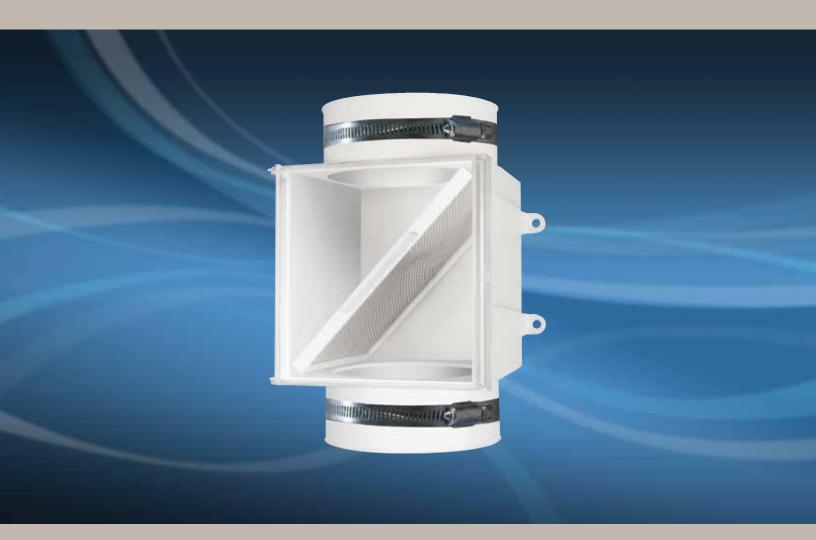

## DRYER DUCT LINT TRAP SKU 1001 592 182

- Reduces the risk of dryer fire by keeping your dryer duct clean and free of lint
- Acts as a secondary lint trap for your electric clothes dryer
- Installs easily onto your dryer transition duct and collects additional lint that is not captured by the standard dryer lint trap
- Saves energy by allowing your dryer to run more smoothly and efficiently
- Includes two galvanized steel worm gear clamps
- Not intended for use with gas dryers

Material: Polystyrene

Collar Sizes: 4"