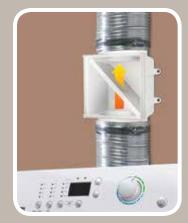

## DRYER DUCT LINT TRAP SKU 1001 592 182

- Reduces the risk of dryer fire by keeping your dryer duct clean and free of lint
- Acts as a secondary lint trap for your electric clothes dryer
- Installs easily onto your dryer transition duct and collects additional lint that is not captured by the standard dryer lint trap
- Saves energy by allowing your dryer to run more smoothly and efficiently
- Includes two galvanized steel worm gear clamps
- Not intended for use with gas dryers