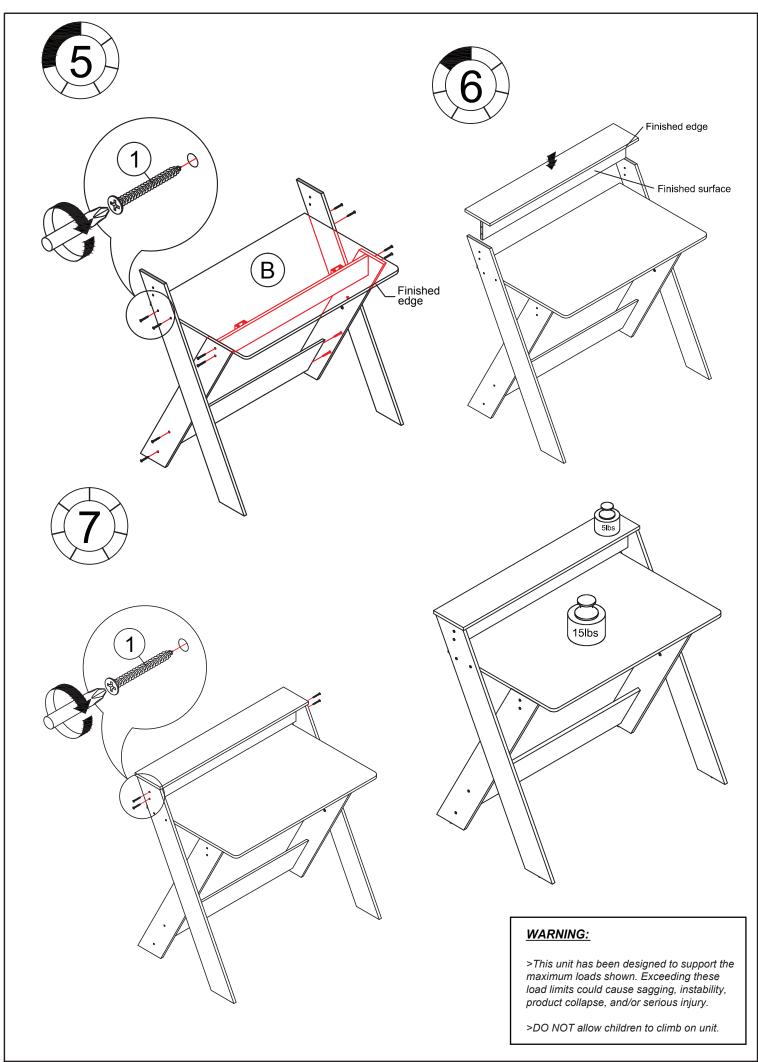

4/4 1604720180329 1/4

C/B SCREW A

C/B SCREW B

CENTER SCREW

BRACKET

NAIL LEG

- 1. Read each step carefully before starting.
- 2. It is important that each step is performed in correct order to avoid difficulties.

16pcs

O

- 3. Identify, sort and count the parts before assembly.
- 4. Assemble your furniture on packaging cardboard to prevent scratch or damage.
- 5. Clean the product with mild cleanser using soft damped cloth. Do not use harsh or abrasive cleanser.
- 6. Using uncompatible hardware might cause damage to product.