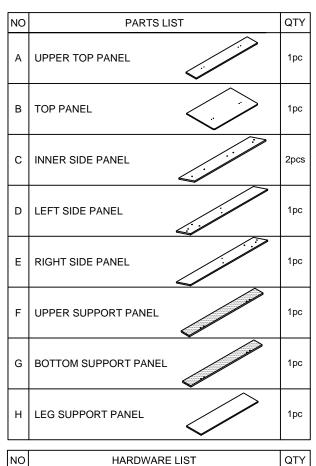

4/4 1604720180329 1/4

C/B SCREW A

C/B SCREW B

CENTER SCREW

BRACKET

NAIL LEG

- 1. Read each step carefully before starting.
- 2. It is important that each step is performed in correct order to avoid difficulties.

16pcs

O

- 3. Identify, sort and count the parts before assembly.
- 4. Assemble your furniture on packaging cardboard to prevent scratch or damage.
- 5. Clean the product with mild cleanser using soft damped cloth. Do not use harsh or abrasive cleanser.
- 6. Using uncompatible hardware might cause damage to product.