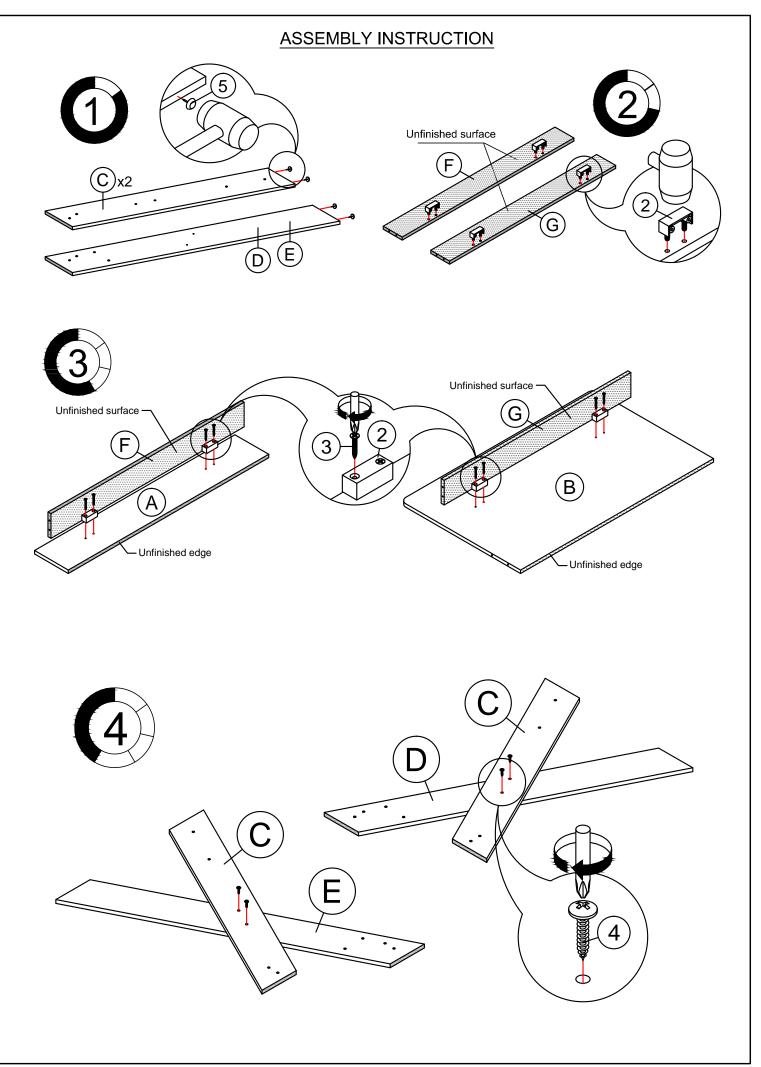

## Assembly Instruction

Furinno Modern Simplistic Criss-Crossed Home Office Study Desk

: 16047 MODEL

4/4 1604720180329 1/4

C/B SCREW A

C/B SCREW B

CENTER SCREW

BRACKET

NAIL LEG

- 1. Read each step carefully before starting.
- 2. It is important that each step is performed in correct order to avoid difficulties.

16pcs

O

- 3. Identify, sort and count the parts before assembly.
- 4. Assemble your furniture on packaging cardboard to prevent scratch or damage.
- 5. Clean the product with mild cleanser using soft damped cloth. Do not use harsh or abrasive cleanser.
- 6. Using uncompatible hardware might cause damage to product.