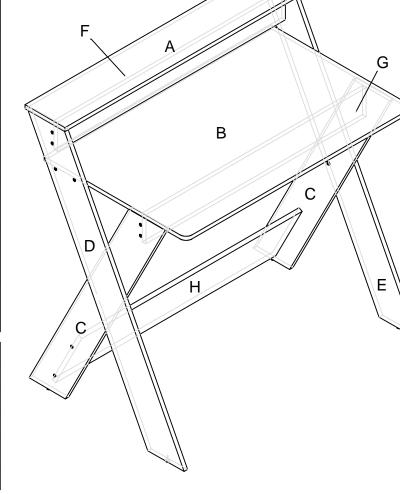

## Assembly Instruction

Furinno Modern Simplistic Criss-Crossed Home Office Study Desk

: 16047 MODEL