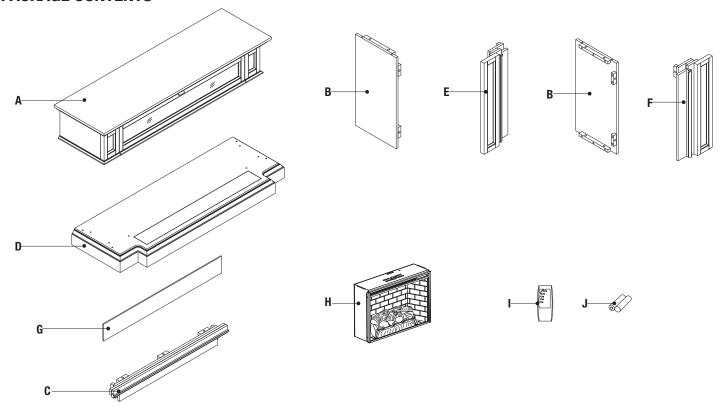

## **PACKAGE CONTENTS**

| Part | Description       | Quantity |
|------|-------------------|----------|
| Α    | Тор               | 1        |
| В    | Outer Wall        | 2        |
| С    | Center Panel      | 1        |
| D    | Base              | 1        |
| E    | Left Front Panel  | 1        |
| F    | Right Front Panel | 1        |
| G    | Wood Door Panel   | 1        |
| Н    | Insert            | 1        |
| I    | Remote Control    | 1        |
| J    | Battery           | 2        |