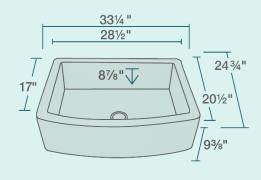

33 1/4" x 24 3/4" x 9 3/8"
Farmhouse-Style/Apron Sink Installation
Hammered Finish
Center Drain
One-Piece Construction
Naturally Antibacterial
Cardboard Cutout Template Included
Lifetime Warranty

\*Due to the handmade nature of this sink, dimensions may vary up to ~1/4"