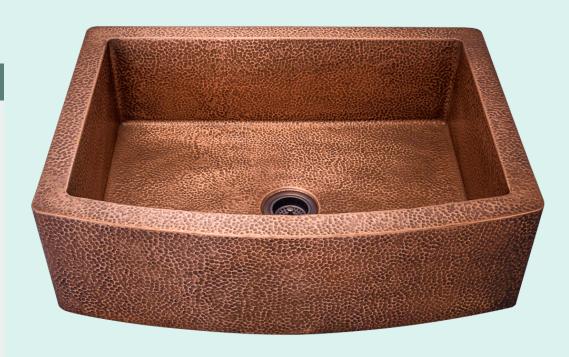

## 914 Single Bowl Apron Sink

## Copper

Our handcrafted copper sinks add warmth and richness to a variety of décors. They come in a hammered finish with a beautifully aged patina. The hammered fi nish helps to hide small scratches that may occur over the lifetime of the sink. Copper is naturally antibacterial and will not rust or stain, making it easy to maintain. Our copper sinks are made using a one-piece construction process giving you the strongest copper sink you will find. Each sink is fully insulated with sound dampening pads.

33 1/4" x 24 3/4" x 9 3/8"
Farmhouse-Style/Apron Sink Installation
Hammered Finish
Center Drain
One-Piece Construction
Naturally Antibacterial
Cardboard Cutout Template Included
Lifetime Warranty

\*Due to the handmade nature of this sink, dimensions may vary up to ~1/4"