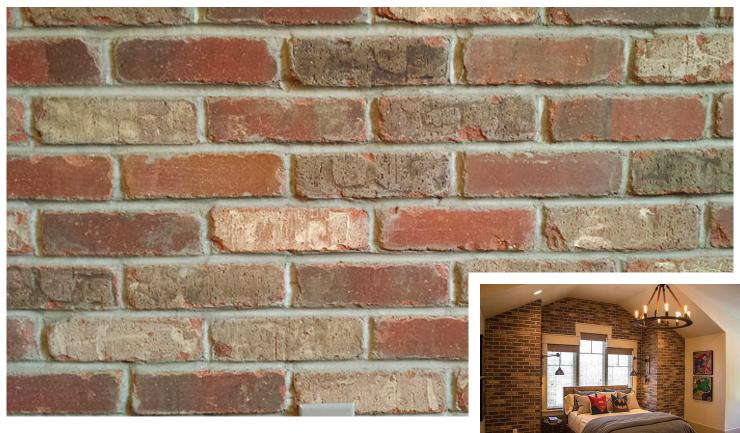

## Red clay variations as a base with pops of burnt mocha, white wash, and earthly contrasts.

Pictured: Tumbled Castle Gate | Grey mortar

Available Sizes

2 1/4" Modular

Available Textures

Tumbled

Available Formats