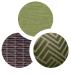

#### STRATHMERE COLOR OPTIONS

Clockwise from top: cushion fabric color, pillow pattern and wicker color

Cilantro Green

Ocean Blue

Navy Blue

Crimson Red

Silver Lining

Country Cork