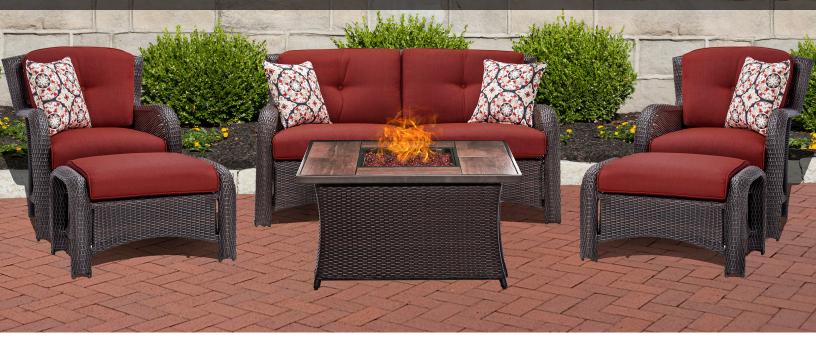

### STRATHMERE FIRE PIT COLLECTION:

Extend your time lounging outdoors with the Strathmere 6-Piece Fire Pit Lounge Set from Hanover Outdoor. This deep-seating set includes one loveseat, two armchairs, two ottomans, four accent pillows and a 40,000 BTU fire pit table. This collection features hand-woven frames and generouslysized cushions to create a resort-style retreat in the comfort of your own backyard.

Gather your guests around this accommodating set and enjoy hours of comfort and conversation by the glow of the fire pit table. The fire pit's alluring performance will captivate your quests as the flames sway across the elegant red fire glass provided for the center burner. The thick deepseating cushions are offered in a variety of color options that compliment any style and environment. All cushions consist of premium outdoor fabric wrapped and plush layers of foam. Combine this set with other pieces in the Strathmere Collection and instantly create a cozy lounge space that will greet your guests with style, comfort and warmth throughout the year.

#### 6-Piece Set with a Fire Pit Table - Natural Stone Tile Top

This 6-piece set includes a woven fire pit table centered around two arm chairs, one loveseat and two ottomans. The cushions are offered in six color options and come with four coordinating accent pillows. The fire pit features a porcelain tile-top inlay with glazed faux-wood tiles. A bag of red fire glass and burner lid are included for the fire pit.

#### 6-Piece Set with a Fire Pit Table - Wood Grain Tile Top

This 6-piece set includes a woven fire pit table centered around two arm chairs, one loveseat and two ottomans. The cushions are offered in six color options and come with four coordinating accent pillows. The fire pit features a porcelain tile-top inlay with the look and feel of natural stone. A bag of red fire glass and burner lid are included for the fire pit.