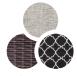

#### STRATHMERE COLOR OPTIONS

Clockwise from top: cushion fabric color, pillow pattern and wicker color

Cilantro Green

Ocean Blue

Navy Blue

Crimson Red

Silver Lining

Country Cork