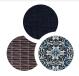

#### STRATHMERE COLOR OPTIONS

Clockwise from top: cushion fabric color, pillow pattern and wicker color

Cilantro Green

Ocean Blue

Navy Blue

Crimson Red

Silver Lining

Country Cork