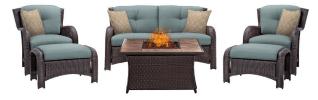

#### 6-Piece Set with a Fire Pit Table - Natural Stone Tile Top

This 6-piece set includes a woven fire pit table centered around two arm chairs, one loveseat and two ottomans. The cushions are offered in six color options and come with four coordinating accent pillows. The fire pit features a porcelain tile-top inlay with glazed faux-wood tiles. A bag of red fire glass and burner lid are included for the fire pit.

| STRATH6PCFP-BLU-TN (OCEAN BLUE / STONE)     | UPC: 013964875249 |
|---------------------------------------------|-------------------|
| STRATH6PCFP-GRN-TN (CILANTRO GREEN / STONE) | UPC: 013964875201 |
| STRATH6PCFP-NVY-TN (NAVY BLUE / STONE)      | UPC: 013964875300 |
| STRATH6PCFP-RED-TN (CRIMSON RED / STONE)    | UPC: 013964875225 |
| STRATH6PCFP-SLV-TN (SILVER LINING / STONE)  | UPC: 013964875287 |
| STRATH6PCFP-TAN-TN (COUNTRY CORK / STONE)   | UPC: 013964875263 |

STRATH6PCFP-BLU-TN in ocean blue with stone-top fire pit

STRATH6PCFP-NVY-TN in navy blue with stone-top fire pit