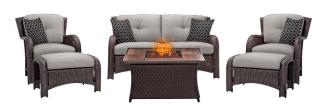

#### 6-Piece Set with a Fire Pit Table - Wood Grain Tile Top

This 6-piece set includes a woven fire pit table centered around two arm chairs, one loveseat and two ottomans. The cushions are offered in six color options and come with four coordinating accent pillows. The fire pit features a porcelain tile-top inlay with the look and feel of natural stone. A bag of red fire glass and burner lid are included for the fire pit.

STRATH6PCFP-RED-WG in crimson red with tile-top fire pit

 $\textbf{STRATH6PCFP-SLV-WG} \ in \ silver \ linings \ with \ tile-top \ fire \ pit$ 

 $\textbf{STRATH6PCFP-GRN-TN} \ in \ cilantro \ green \ with \ stone-top \ fire \ pit$ 