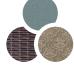

#### STRATHMERE COLOR OPTIONS

Clockwise from top: cushion fabric color, pillow pattern and wicker color

Cilantro Green

Ocean Blue

Navy Blue

Crimson Red

Silver Lining

Country Cork