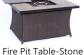

#### 6-Piece Set with a Fire Pit Table - Natural Stone Tile Top

This 6-piece set includes a woven fire pit table centered around two arm chairs, one loveseat and two ottomans. The cushions are offered in six color options and come with four coordinating accent pillows. The fire pit features a porcelain tile-top inlay with glazed faux-wood tiles. A bag of red fire glass and burner lid are included for the fire pit.

| STRATH6PCFP-BLU-TN (OCEAN BLUE / STONE)     | UPC: 013964875249 |
|---------------------------------------------|-------------------|
| STRATH6PCFP-GRN-TN (CILANTRO GREEN / STONE) | UPC: 013964875201 |
| STRATH6PCFP-NVY-TN (NAVY BLUE / STONE)      | UPC: 013964875300 |
| STRATH6PCFP-RED-TN (CRIMSON RED / STONE)    | UPC: 013964875225 |
| STRATH6PCFP-SLV-TN (SILVER LINING / STONE)  | UPC: 013964875287 |
| STRATH6PCFP-TAN-TN (COUNTRY CORK / STONE)   | UPC: 013964875263 |