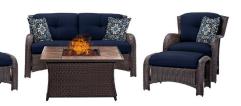

#### 6-Piece Set with a Fire Pit Table - Wood Grain Tile Top

This 6-piece set includes a woven fire pit table centered around two arm chairs, one loveseat and two ottomans. The cushions are offered in six color options and come with four coordinating accent pillows. The fire pit features a porcelain tile-top inlay with the look and feel of natural stone. A bag of red fire glass and burner lid are included for the fire pit.

STRATH6PCFP-RED-WG in crimson red with tile-top fire pit

 $\textbf{STRATH6PCFP-SLV-WG} \ in \ silver \ linings \ with \ tile-top \ fire \ pit$ 

 $\textbf{STRATH6PCFP-GRN-TN} \ in \ cilantro \ green \ with \ stone-top \ fire \ pit$ 

STRATH6PCFP-TAN-WG in country cork with tile-top fire pit