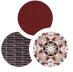

#### STRATHMERE COLOR OPTIONS

Clockwise from top: cushion fabric color, pillow pattern and wicker color

Cilantro Green

Ocean Blue

Navy Blue

Crimson Red

Silver Lining

Country Cork