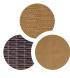

#### STRATHMERE COLOR OPTIONS

Clockwise from top: cushion fabric color, pillow pattern and wicker color

Cilantro Green

Ocean Blue

Navy Blue

Crimson Red

Silver Lining

Country Cork