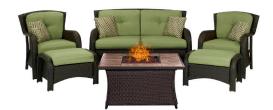

#### 6-Piece Set with a Fire Pit Table - Wood Grain Tile Top

This 6-piece set includes a woven fire pit table centered around two arm chairs, one loveseat and two ottomans. The cushions are offered in six color options and come with four coordinating accent pillows. The fire pit features a porcelain tile-top inlay with the look and feel of natural stone. A bag of red fire glass and burner lid are included for the fire pit.

STRATH6PCFP-RED-WG in crimson red with tile-top fire pit

 $\textbf{STRATH6PCFP-SLV-WG} \ in \ silver \ linings \ with \ tile-top \ fire \ pit$ 

 $\textbf{STRATH6PCFP-GRN-TN} \ in \ cilantro \ green \ with \ stone-top \ fire \ pit$ 