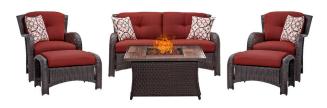

#### 6-Piece Set with a Fire Pit Table - Wood Grain Tile Top

This 6-piece set includes a woven fire pit table centered around two arm chairs, one loveseat and two ottomans. The cushions are offered in six color options and come with four coordinating accent pillows. The fire pit features a porcelain tile-top inlay with the look and feel of natural stone. A bag of red fire glass and burner lid are included for the fire pit.

STRATH6PCFP-RED-WG in crimson red with tile-top fire pit

 $\textbf{STRATH6PCFP-SLV-WG} \ in \ silver \ linings \ with \ tile-top \ fire \ pit$ 

 $\textbf{STRATH6PCFP-GRN-TN} \ in \ cilantro \ green \ with \ stone-top \ fire \ pit$ 