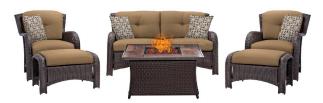

### STRATHMERE FIRE PIT COLLECTION:

Extend your time lounging outdoors with the Strathmere 6-Piece Fire Pit Lounge Set from Hanover Outdoor. This deep-seating set includes one loveseat, two armchairs, two ottomans, four accent pillows and a 40,000 BTU fire pit table. This collection features hand-woven frames and generouslysized cushions to create a resort-style retreat in the comfort of your own backyard.

Gather your guests around this accommodating set and enjoy hours of comfort and conversation by the glow of the fire pit table. The fire pit's alluring performance will captivate your quests as the flames sway across the elegant red fire glass provided for the center burner. The thick deepseating cushions are offered in a variety of color options that compliment any style and environment. All cushions consist of premium outdoor fabric wrapped and plush layers of foam. Combine this set with other pieces in the Strathmere Collection and instantly create a cozy lounge space that will greet your guests with style, comfort and warmth throughout the year.

Fire Pit Table-Wood Grain

#### 6-Piece Set with a Fire Pit Table - Natural Stone Tile Top

This 6-piece set includes a woven fire pit table centered around two arm chairs, one loveseat and two ottomans. The cushions are offered in six color options and come with four coordinating accent pillows. The fire pit features a porcelain tile-top inlay with glazed faux-wood tiles. A bag of red fire glass and burner lid are included for the fire pit.