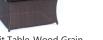

Fire Pit Table-Wood Grain

#### 6-Piece Set with a Fire Pit Table - Wood Grain Tile Top

This 6-piece set includes a woven fire pit table centered around two arm chairs, one loveseat and two ottomans. The cushions are offered in six color options and come with four coordinating accent pillows. The fire pit features a porcelain tile-top inlay with the look and feel of natural stone. A bag of red fire glass and burner lid are included for the fire pit.