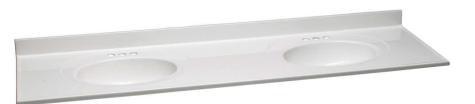

# 73" x 22" Double Bowl Vanity Top

## **Specifications**

| Material Content: | Cultured Marble             |
|-------------------|-----------------------------|
| Back splash:      | Integrated                  |
| Color:            | Solid White                 |
| Faucet Holes:     | 6 holes, 4" center mount    |
| Accessory:        | Side Splash sold separately |
|                   |                             |