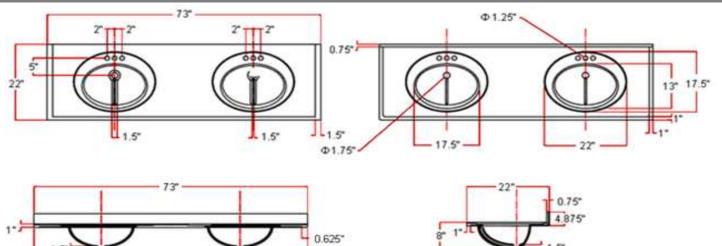

# 73" x 22" Double Bowl Vanity Top



## **Specifications**

| Material Content: | Cultured Marble             |
|-------------------|-----------------------------|
| Back splash:      | Integrated                  |
| Color:            | Solid White                 |
| Faucet Holes:     | 6 holes, 4" center mount    |
| Accessory:        | Side Splash sold separately |
|                   |                             |



# Dimensions



18

## **Warranty & Compliances**

| Warranty | 5 Year Limited Warranty |
|----------|-------------------------|
| cUPC     | Complaint               |
| CSA      | Complaint               |
| ANSI     | ANSI Z124.3 complaint   |

#### **Order Codes & Finishes/Colors**

Solid White

View Box 553321



Type: Job: Order Code:

Approvals:

Design House reserves the right to make changes in materials, specifications & models at any time. Design House also reserves the right to discontinue product without notice or obligation.