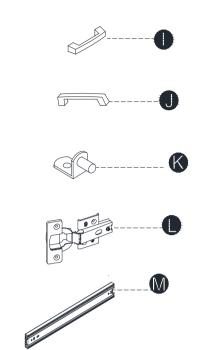

|   | Item                    | Qty |
|---|-------------------------|-----|
| Н | Adjustable Shelf (Left) | 2   |
| I | Drawer Handle           | 4   |
| J | Door Handle             | 1   |
| K | Shelf Holder            | 12  |
| L | Hinge                   | 2   |
| M | Glide                   | 3   |