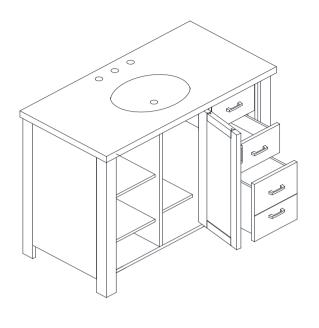

### Stanford 48" Single Bath Vanity

ITEM#:9916500270 MFG#: MD-V48-SF

35"[889]

Measures: inch

### **DIMENSIONS/DIMENSIONES**

MD-V48-SF