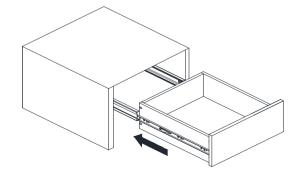

Drain pipe and drain trap are not supplied. Connect to an existing drain pipe.





|   | Item                      | Qty |
|---|---------------------------|-----|
| A | Countertop                | 1   |
| В | Basin                     | 1   |
| C | Top Drawer                | 1   |
| D | Middle Drawer             | 1   |
| E | <b>Bottom Drawer</b>      | 1   |
| F | Adjustable Shelf (middle) | 1   |
| G | Door                      | 1   |

|   | Item                    | Qty |
|---|-------------------------|-----|
| Н | Adjustable Shelf (Left) | 2   |
| I | Drawer Handle           | 4   |
| J | Door Handle             | 1   |
| K | Shelf Holder            | 12  |
| L | Hinge                   | 2   |
| M | Glide                   | 3   |

## DRAWER





1 | 2

3 | 4











2



2

1





REMOVE

1



2



INSTALL

1



2



### **LIMITED 1 YEAR WARRANTY**

This warranty applies to the DISTRIBUTOR vanities installed for commercial and residential use.

The DISTRIBUTOR warrants that, when installed in accordance with the Recognized Plumbing Industry Practice, the vanities are free of manufacturing defects for a period of one (1) year from the date of purchase.

We guarantee your satisfaction with each vanity. Should any vanity not meet your satisfaction due to a visual defect, simply return it to your retailer with the original packaging, PRIOR TO INSTALLATION, for a replacement.

This warranty applies only to the original purchaser and installation site and is not transferable.

### INFORMATION ABOUT YOUR WARRANTY COVERAGE

This warranty does not cover damages or failur