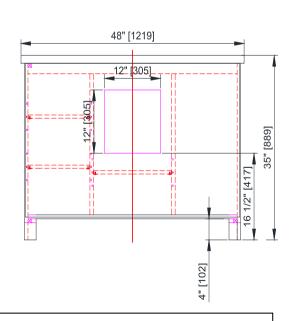

### Stanford 48" Single Bath Vanity

ITEM#:9916500270 MFG#: MD-V48-SF

35"[889]

Measures: inch

### **DIMENSIONS/DIMENSIONES**

MD-V48-SF