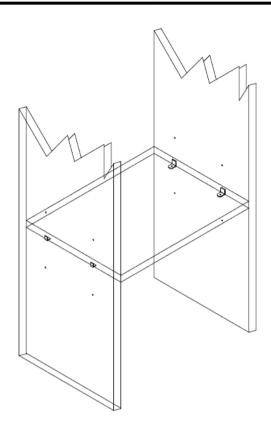

|   | Item                      | Qty |
|---|---------------------------|-----|
| A | Countertop                | 1   |
| В | Basin                     | 1   |
| C | Top Drawer                | 1   |
| D | Middle Drawer             | 1   |
| E | <b>Bottom Drawer</b>      | 1   |
| F | Adjustable Shelf (middle) | 1   |
| G | Door                      | 1   |

|   | Item                    | Qty |
|---|-------------------------|-----|
| Н | Adjustable Shelf (Left) | 2   |
| I | Drawer Handle           | 4   |
| J | Door Handle             | 1   |
| K | Shelf Holder            | 12  |
| L | Hinge                   | 2   |
| M | Glide                   | 3   |