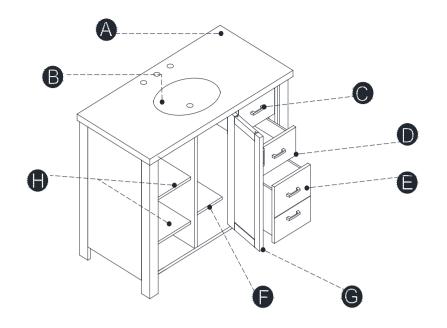

|   | Item                      | Qty |
|---|---------------------------|-----|
| A | Countertop                | 1   |
| В | Basin                     | 1   |
| C | Top Drawer                | 1   |
| D | Middle Drawer             | 1   |
| E | <b>Bottom Drawer</b>      | 1   |
| F | Adjustable Shelf (middle) | 1   |
| G | Door                      | 1   |

|   | Item                    | Qty |
|---|-------------------------|-----|
| Н | Adjustable Shelf (Left) | 2   |
| I | Drawer Handle           | 4   |
| J | Door Handle             | 1   |
| K | Shelf Holder            | 12  |
| L | Hinge                   | 2   |
| M | Glide                   | 3   |