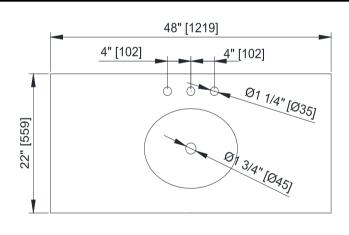

### Stanford 48" Single Bath Vanity

ITEM#:9916500270 MFG#: MD-V48-SF

35"[889]

Measures: inch

### **DIMENSIONS/DIMENSIONES**

MD-V48-SF