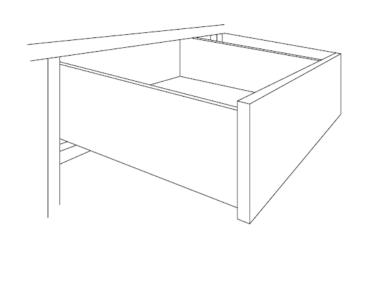

|   | Item                      | Qty |
|---|---------------------------|-----|
| A | Countertop                | 1   |
| В | Basin                     | 1   |
| C | Top Drawer                | 1   |
| D | Middle Drawer             | 1   |
| E | <b>Bottom Drawer</b>      | 1   |
| F | Adjustable Shelf (middle) | 1   |
| G | Door                      | 1   |

|   | Item                    | Qty |
|---|-------------------------|-----|
| Н | Adjustable Shelf (Left) | 2   |
| I | Drawer Handle           | 4   |
| J | Door Handle             | 1   |
| K | Shelf Holder            | 12  |
| L | Hinge                   | 2   |
| M | Glide                   | 3   |

## DRAWER

1 | 2

3 | 4

2

2

1

REMOVE

1

2

INSTALL

1

2