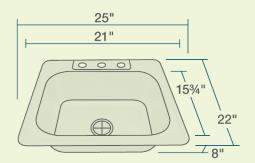

## 25" x 22" x 8" Topmount Installation Certified High-Quality 300 Series Stainless Steel Brushed Satin Finish Center Drain Thick Sound Dampener Rubber Pad Fully Insulated One-Piece Construction Installation Hardware Included Lifetime Warranty