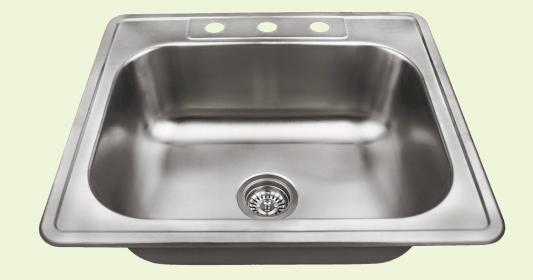

## **US1038T Single Bowl Topmount Sink**

## **Stainless Steel**

Stainless Steel is the most popular choice for today's kitchens due to its clean look and durability. The beautiful brushed satin finish helps to hide small scratches that may occur over the lifetime of the sink. Our Stainless Steel sinks are made from high quality 14, 16, 18, 20 or 24 gauge steel. Most models are made of one piece construction that ensures the sturdiest kitchen sink you will find. Our sinks are made from 300-series stainless steel and are guaranteed not to rust or stain. Each sink is fully insulated and has a sound dampening pad. Our stainless steel sinks are backed by a limited lifetime warranty.

## 25" x 22" x 8" Topmount Installation Certified High-Quality 300 Series Stainless Steel Brushed Satin Finish Center Drain Thick Sound Dampener Rubber Pad Fully Insulated One-Piece Construction Installation Hardware Included Lifetime Warranty