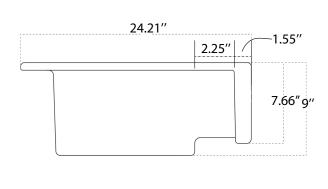

### SINKOLOGY

Model #SK452-26FC-3 25.85" x 24.21" x 9"

### **Technical Specifications**

- + Outer 25.85" x 24.21" x 9"
- + Inner 23" x 18" x 8"
- + Weight 60 lbs
- + Drain 3.5" diameter
- + Cabinet Size 30" minimum

FRONT VIEW: SMOOTH APRON

**TOP VIEW** 