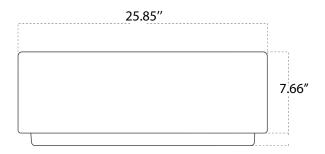

### SINKOLOGY

Model #SK452-26FC-3 25.85" x 24.21" x 9"

### **Technical Specifications**

- + Outer 25.85" x 24.21" x 9"
- + Inner 23" x 18" x 8"
- + Weight 60 lbs
- + Drain 3.5" diameter
- + Cabinet Size 30" minimum

FRONT VIEW: SMOOTH APRON

**TOP VIEW** 