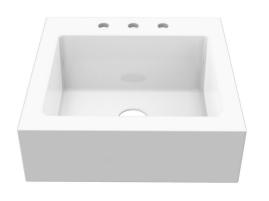

# Anna Quick-Fit® Drop-In Fireclay Kitchen Sink

#### **Features**

- + The Anna Quick-Fit Drop-In Fireclay kitchen sink from Sinkology is ideal for spaces that want the dependability and durability of fireclay in an easy-to-install, compact design.
- + The Anna offers an instant upgrade to your space. Sinkology's Quick-Fit designs are created to make the best use of your existing countertops and cabinetry, reducing downtime and keeping you on track with your project.
- + Sinkology's SureFire® finish is applied to our ELEVATE Collection of fireclay sinks to lock in durability and provide an additional layer of protection.
- + Sinkology's fireclay kitchen sinks are guaranteed not to chip, crack, stain or rust with proper indoor use.
- + The Anna single bowl, fireclay farmhouse kitchen sink comes backed with the Sinkology Everyday Promise lifetime warranty.
- + The Anna will easily replace existing sinks or make use of existing countertop spaces for fast, DIY installation.

### **Technical Specifications**

- + Outer 25.85" x 24.21" x 9"
- + Inner 23" x 18" x 8"
- + Weight 60 lbs
- + Drain 3.5" diameter
- + Cabinet Size 30" minimum

FRONT VIEW: SMOOTH APRON

**TOP VIEW** 