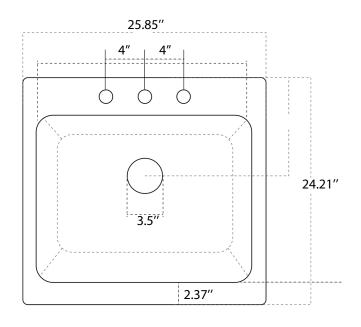

### SINKOLOGY

Model #SK452-26FC-3 25.85" x 24.21" x 9"

### **Technical Specifications**

- + Outer 25.85" x 24.21" x 9"
- + Inner 23" x 18" x 8"
- + Weight 60 lbs
- + Drain 3.5" diameter
- + Cabinet Size 30" minimum

FRONT VIEW: SMOOTH APRON

**TOP VIEW** 