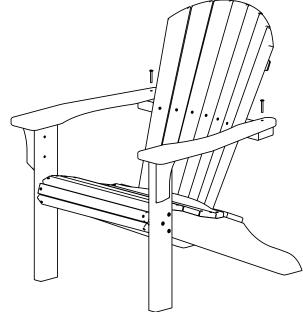

Step 4
Attach back to seat using (4) 1½" screws

FOR FINAL SCREWS

4 A - 8 X 1-1/2 PHIL FLAT SCREW

B - 1/4-20 X 3/4 WAFER SHCS

C - 1/4-20 X 1-3/4 WAFER SHCS

Description

Qty.

6