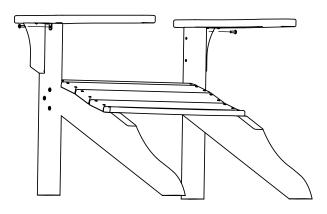

Step 2
Attach arms to front legs using (2) 3/4" chair bolts

**TOOLS NEEDED** 

Phillips head screwdriver Screw gun required 4mm HEX KEY, ALLEN, T-HANDLE (INCLUDED) Step 3
Attach arms to back using (2) 13/4" chair bolts

Step 4
Attach back to seat using (4) 1½" screws

FOR FINAL SCREWS

4 A - 8 X 1-1/2 PHIL FLAT SCREW

B - 1/4-20 X 3/4 WAFER SHCS

C - 1/4-20 X 1-3/4 WAFER SHCS

Description

Qty.

6