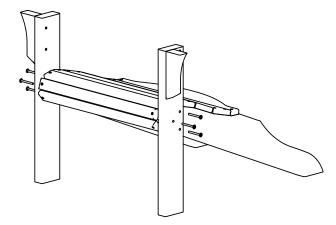

## **P®LYWOOD**

Intelligent Design™

Model: SH22

(1) Seat

\_\_(1) Back \_\_(2) Front legs

\_\_(2) Arms

\_\_(1) Hardware pack

Step 1
Attach front legs to seat using (6) 2½" chair bolts

Step 2
Attach arms to front legs using (2) 3/4" chair bolts

**TOOLS NEEDED** 

Phillips head screwdriver Screw gun required 4mm HEX KEY, ALLEN, T-HANDLE (INCLUDED) Step 3
Attach arms to back using (2) 13/4" chair bolts