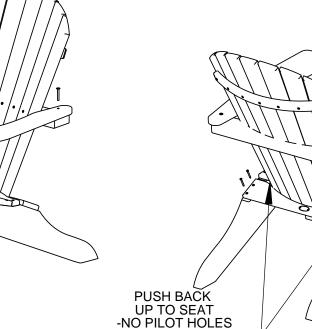

Step 4
Attach back to seat using (4) 1½" screws

FOR FINAL SCREWS

4 A - 8 X 1-1/2 PHIL FLAT SCREW

B - 1/4-20 X 3/4 WAFER SHCS

C - 1/4-20 X 1-3/4 WAFER SHCS

Description

Qty.

6