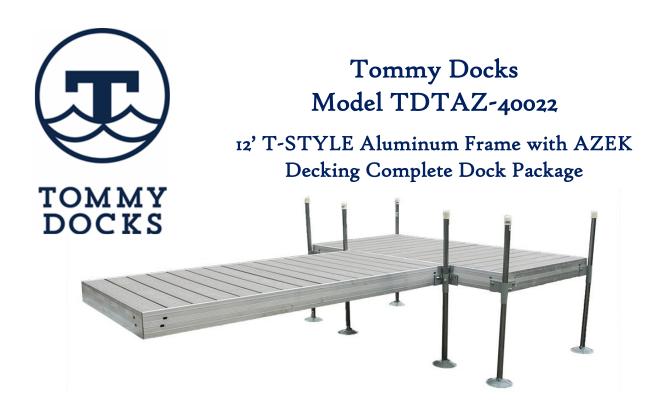

Tommy Docks have great do-it-yourself durable modular designs with the flexibility to expand on in the future. Tommy Docks 12' T-STYLE aluminum frame with AZEK decking complete dock package was designed with our customer in mind. This great all in one kit is constructed from high-quality AZEK, durable aluminum frame, and corrosion resistant hardware. No cutting required for assembling. Package includes following components.

## Package Includes:

- Two 4' x 8' Aluminum Frame Kits # TD-40008
- Four AZEK Decking Panels in Slate Gray # TDD-308GRY
- Four 4' Corrosion Resistant Superior Dock Pipes # A-50015
- Two 6' Corrosion Resistant Superior Dock Pipes # A-50017
- Four Gray Polyester Powder Coat Paint Outside Corner Brackets # A-50000
- Two Gray Polyester Powder Coat Paint Inside Corner Brackets # A-50002
- Six Gray Powder Coat Paint Footpads # A-50005
- Six PVC Safety Caps # A-50007
- Stands Up to Harsh Weather, Resists Stains, Scratches, Resists Mold, Mildew, Moisture Damage & Fading
- No Annual Sealing & Staining
- Superior Heat Dissipation