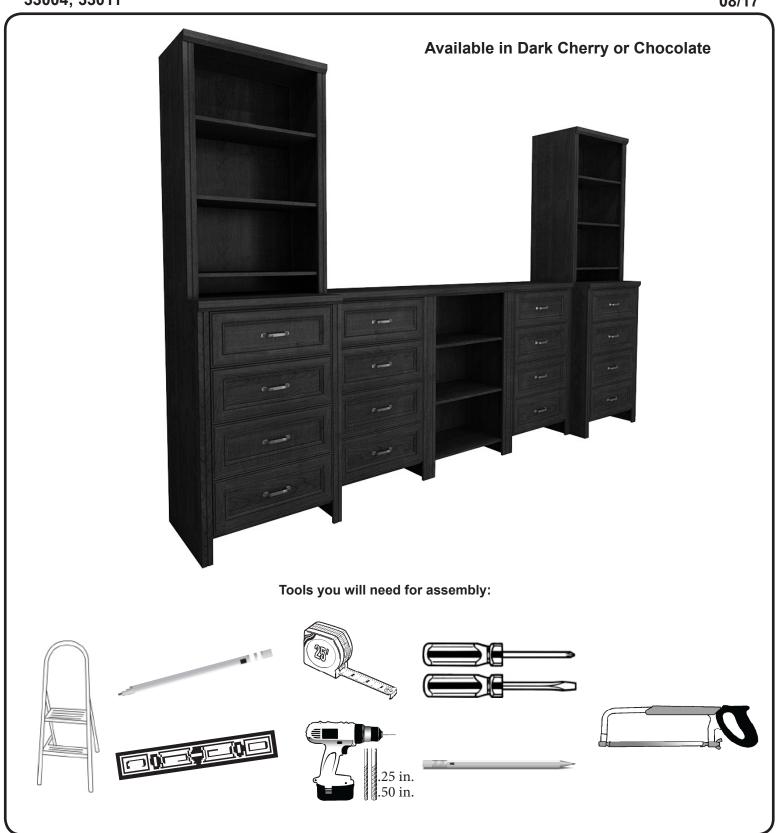

## Laminate Combo Kit Installation Tips Great Room

33004; 33011 08/17

## **Getting Started**

- Please refer to the instruction sheet provided in the product package for the specifics on required & recommended tools and the assembling the products.
- Take an inventory of the parts for the products purchased to insure you have everything you need for the installation.
- · Pre-plan the placement of the towers.

## **General Tips**

- It is not recommended to install drawers in the upper unit of the tower, as the height of the drawer may prevent you from seeing what is inside the drawer.
- Assemble and build your towers.
- Place your towers, making sure to affix them to the wall as directed.
- Assemble and install any doors and drawers into the tower unit.

## **Parts List**

5 - Impressions 4-Shelf Standard Organizer

2 - Impressions 4-Shelf Deluxe Organizer

8 - Impressions 25" x 10" Standard Drawer Kit

8 - Impressions 25" x 10" Deluxe Drawer Kit