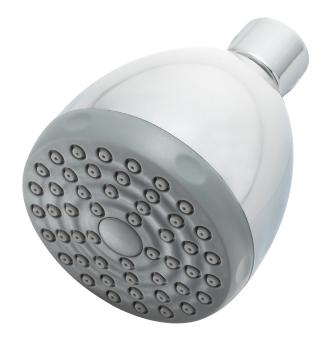

# Commercial Showerhead

#### **FEATURES:**

- Single function
- 50 individual spray outlets
- Spray face is removable for cleaning

# FINISH:

PC