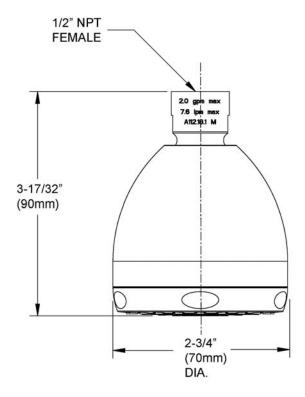

# **WARRANTY:**

• 1 year limited

W: WWW.SPEAKMAN.COM

**DIMENSIONS:** NOTE: 1. All dimensions are in inches (millimeters) unless otherwise specified and are subject to change without notice. 2. Unless otherwise specified, all inlets and outlets are 1/2\* female NPT threads.