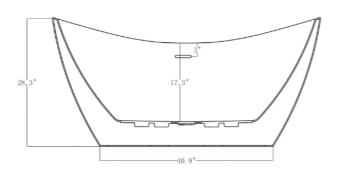

## Specification Sheet:

Freestanding Bath Tub

| Bath Tub Type       | Soaking Tubs          |
|---------------------|-----------------------|
| Overall Length      | 59                    |
| Dimensions(in.)     | 28" x 59" x 28.3"     |
| Sitting Area        | 16.3" x 34.6" x 17.3" |
| Overflow            | Yes                   |
| Depth From Overflow | 14.3"                 |
| Overflow Color      | Chrome                |
| Drain Placement     | Center                |
| Drain Color         | Chrome                |

| Water Capacity (gallon)      | 47.6Gal                       |
|------------------------------|-------------------------------|
| Material                     | Fiberglass                    |
| Finish                       | Glossy White                  |
| Coating                      | Acrylic                       |
| Adjustable Feet For Leveling | Yes                           |
| Drain Assembly Included      | Yes                           |
| Installation Type            | Freestanding                  |
| Certification                | US&Canada cUPC Certified      |
| Warranty                     | Limited 1-Year Parts Warranty |