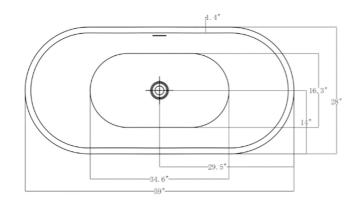

## Specification Sheet:

Freestanding Bath Tub

| Bath Tub Type       | Soaking Tubs          |
|---------------------|-----------------------|
| Overall Length      | 59                    |
| Dimensions(in.)     | 28" x 59" x 28.3"     |
| Sitting Area        | 16.3" x 34.6" x 17.3" |
| Overflow            | Yes                   |
| Depth From Overflow | 14.3"                 |
| Overflow Color      | Chrome                |
| Drain Placement     | Center                |
| Drain Color         | Chrome                |

| Water Capacity (gallon)      | 47.6Gal                       |
|------------------------------|-------------------------------|
| Material                     | Fiberglass                    |
| Finish                       | Glossy White                  |
| Coating                      | Acrylic                       |
| Adjustable Feet For Leveling | Yes                           |
| Drain Assembly Included      | Yes                           |
| Installation Type            | Freestanding                  |
| Certification                | US&Canada cUPC Certified      |
| Warranty                     | Limited 1-Year Parts Warranty |