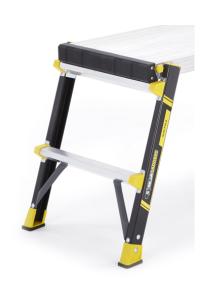

## **NON-CONDUCTIVE**

The Fiberglass Rail Construction makes it safe for use while working with electricity

Automatic locks engage when legs unfold and keep legs in place

Non-slip tread and oversized non-marring feet improve stability