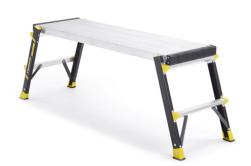

**GLF-47WP FIBERGLASS SLIM FOLD PLATFORM** 

## **JOB SITE ESSENTIALS**

The Fiberglass Slim Fold Work Platform is a necessity on any jobsite. The durable work platform is tough to the extreme with a 375lb load rating. With a slim fold design measured at only 3.5 in. deep, the Fiberglass Work Platform is a must have on any professional's tool supply, and thin enough to add to any tool truck space.

## **NON-CONDUCTIVE**

The Fiberglass Rail Construction makes it safe for use while working with electricity

Automatic locks engage when legs unfold and keep legs in place

Non-slip tread and oversized non-marring feet improve stability