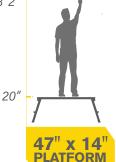

## **SPECIFICATIONS**

Duty Rating: 375lbs ANSI Type IAA

**Open Dimensions:** 57.6"L x 17.3"W x 20"H Folded Dimensions: 47.25"L x 17.3"W x 3.5"H

Weight: 14.3lbs

Store SKU: 1001611824