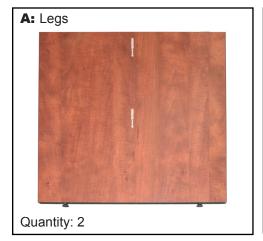

# **Legacy Racetrack Conference Table • INSTRUCTIONS**

(LCTRT7135, LCTRT9543, LCTRT12047)

Organize your parts. You may need a rubber mallet.

**STEP 1a:** Attach **Stringer (C)** to one of the **Legs (A)** by lining up the Eclip with its corresponding holes, and sliding down into place (see figure 1). Please Note: The interior of **Legs(A)** have two EClip attachment holes and the exterior has just one.