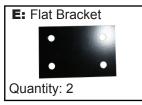

STEP 4a: From underneath the table, lock both Sash Locks on Tabletops (B) (see figure 3).

STEP 4b: From underneath the table, attach both Flat Brackets (E) and Corner Brackets (G) into pre-drilled holes by using Thumb Screws (F) (see figures 4 and 5).