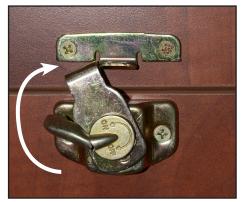

STEP 4a: From underneath the table, lock both Sash Locks on Tabletops (B) (see figure 3).

STEP 4b: From underneath the table, attach both Flat Brackets (E) and Corner Brackets (G) into pre-drilled holes by using Thumb Screws (F) (see figures 4 and 5).

Figure 3 Figure 4 Figure 5