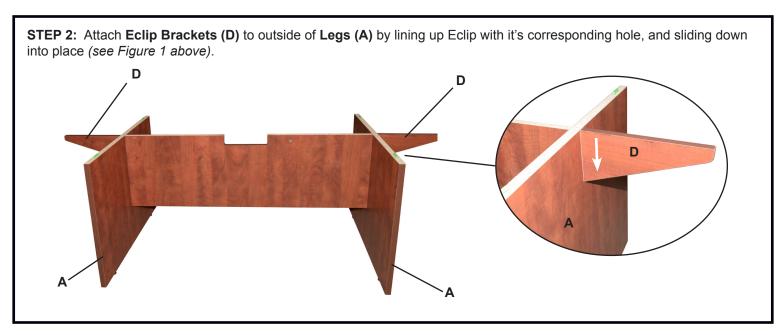

# **Legacy Racetrack Conference Table • INSTRUCTIONS**

(LCTRT7135, LCTRT9543, LCTRT12047)

Organize your parts. You may need a rubber mallet.

STEP 3: Attach Tabletops (B) to assembled base by lining up pre-drilled holes on bottom with the EClips on Legs (A). Then slide Tabletops (B) into place from opposite sides. Please note: fit will be snug. You may need a rubber mallet to tap into place