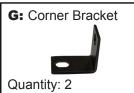

STEP 4a: From underneath the table, lock both Sash Locks on Tabletops (B) (see figure 3).

STEP 4b: From underneath the table, attach both Flat Brackets (E) and Corner Brackets (G) into pre-drilled holes by using Thumb Screws (F) (see figures 4 and 5).