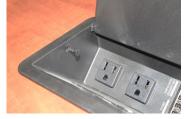

hment holes and the exterior has just one.







# **Legacy Racetrack Conference Table • INSTRUCTIONS**

(LCTRT7135, LCTRT9543, LCTRT12047)

Organize your parts. You may need a rubber mallet.

STEP 3: Attach Tabletops (B) to assembled base by lining up pre-drilled holes on bottom with the EClips on Legs (A). Then slide Tabletops (B) into place from opposite sides. Please note: fit will be snug. You may need a rubber mallet to tap into place



STEP 4a: From underneath the table, lock both Sash Locks on Tabletops (B) (see figure 3).

STEP 4b: From underneath the table, attach both Flat Brackets (E) and Corner Brackets (G) into pre-drilled holes by using Thumb Screws (F) (see figures 4 and 5).







Figure 3 Figure 4 Figure 5

#### OPTIONAL STEP 5: Insert DPEL(H) using provided screws.