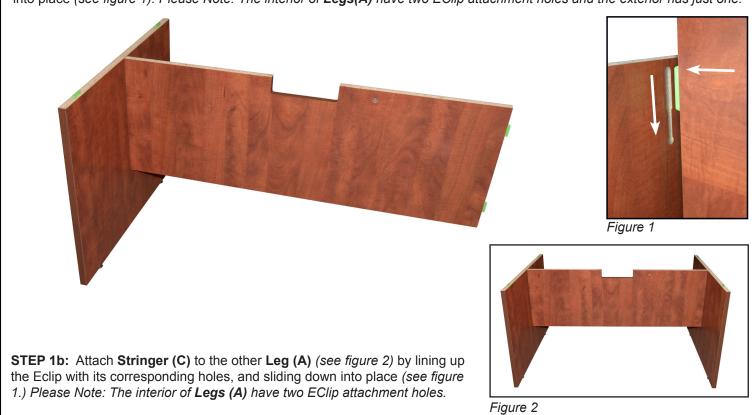

# **Legacy Racetrack Conference Table • INSTRUCTIONS**

(LCTRT7135, LCTRT9543, LCTRT12047)

Organize your parts. You may need a rubber mallet.

**STEP 1a:** Attach **Stringer (C)** to one of the **Legs (A)** by lining up the Eclip with its corresponding holes, and sliding down into place (see figure 1). Please Note: The interior of **Legs(A)** have two EClip attachment holes and the exterior has just one.