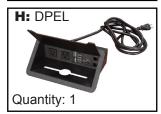

# **Legacy Racetrack Conference Table • INSTRUCTIONS**

(LCTRT7135, LCTRT9543, LCTRT12047)

Organize your parts. You may need a rubber mallet.





C: Stringer

Quantity: 1







#### Hardware:









#### **IMPORTANT NOTICE:**

Place all wooden parts on a clean and smooth surface such as a rug or carpet to avoid scratching the parts. Check to be sure that you have all parts and hardware.

Remove all wrapping materials, including staples & packing straps before you start to assemble. Keep all hardware parts and packaging out of reach of children.



# **Legacy Racetrack Conference Table • INSTRUCTIONS**

(LCTRT7135, LCTRT9543, LCTRT12047)

Organize your parts. You may need a rubber mallet.

**STEP 1a:** Attach **Stringer (C)** to one of the **Legs (A)** by lining up the Eclip with its corresponding holes, and sliding down into place (see figure 1). Please Note: The interior of **Legs(A)** have two EClip attachment holes and the exterior has just one.







# **Legacy Racetrack Conf