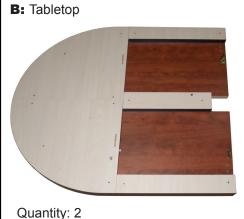

# **Legacy Racetrack Conference Table • INSTRUCTIONS**

(LCTRT7135, LCTRT9543, LCTRT12047)

Organize your parts. You may need a rubber mallet.

STEP 3: Attach Tabletops (B) to assembled base by lining up pre-drilled holes on bottom with the EClips on Legs (A). Then slide Tabletops (B) into place from opposite sides. Please note: fit will be snug. You may need a rubber mallet to tap into place