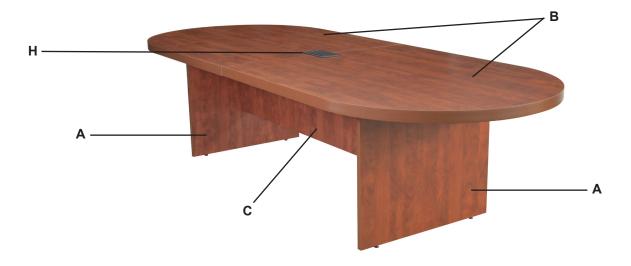

# **Legacy Racetrack Conference Table • INSTRUCTIONS**

(LCTRT7135, LCTRT9543, LCTRT12047)

Organize your parts. You may need a rubber mallet.





C: Stringer

Quantity: 1







#### Hardware:









#### **IMPORTANT NOTICE:**

Place all wooden parts on a clean and smooth surface such as a rug or carpet to avoid scratching the parts. Check to be sure that you have all parts and hardware.

Remove all wrapping materials, including staples & packing straps before you start to assemble. Keep all hardware parts and packaging out of reach of children.



# **Legacy Racetrack Conference Table • INSTRUCTIONS**

(LCTRT7135, LCTRT9543, LCTRT12047)

Organize your parts. You may need a rubber mallet.

**STEP 1a:** Attach **Stringer (C)** to one of the **Legs (A)** by lining up the Eclip with its corresponding holes, and sliding down into place (see figure 1). Please Note: The interior of **Legs(A)** have two EClip attachment holes and the