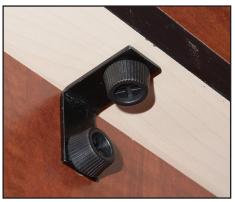

STEP 4a: From underneath the table, lock both Sash Locks on Tabletops (B) (see figure 3).

STEP 4b: From underneath the table, attach both Flat Brackets (E) and Corner Brackets (G) into pre-drilled holes by using Thumb Screws (F) (see figures 4 and 5).

Figure 3 Figure 4 Figure 5