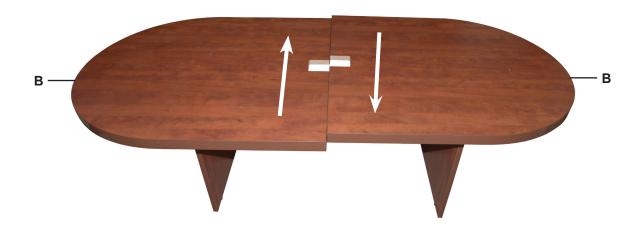

# **Legacy Racetrack Conference Table • INSTRUCTIONS**

(LCTRT7135, LCTRT9543, LCTRT12047)

Organize your parts. You may need a rubber mallet.

STEP 3: Attach Tabletops (B) to assembled base by lining up pre-drilled holes on bottom with the EClips on Legs (A). Then slide Tabletops (B) into place from opposite sides. Please note: fit will be snug. You may need a rubber mallet to tap into place