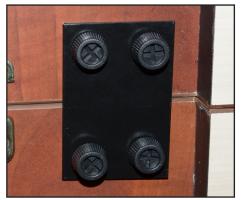

STEP 4a: From underneath the table, lock both Sash Locks on Tabletops (B) (see figure 3).

STEP 4b: From underneath the table, attach both Flat Brackets (E) and Corner Brackets (G) into pre-drilled holes by using Thumb Screws (F) (see figures 4 and 5).

Figure 3 Figure 4 Figure 5