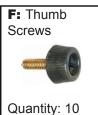

STEP 4a: From underneath the table, lock both Sash Locks on Tabletops (B) (see figure 3).

STEP 4b: From underneath the table, attach both Flat Brackets (E) and Corner Brackets (G) into pre-drilled holes by using Thumb Screws (F) (see figures 4 and 5).