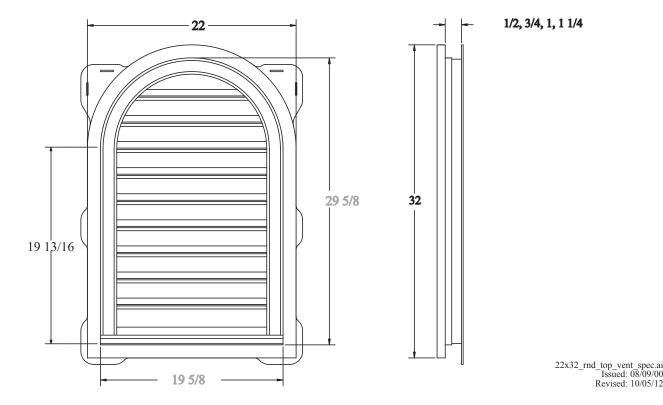

## 22" x 32" ROUND TOP GABLE VENT

The Round Top Vent is a functional and decorative vent designed to provide unforced free air flow ventilation of attics or similar spaces when used in conjunction with proper soffit ventilation practices. Local ventilation codes apply when installing this unit.

## **SPECIFICATIONS:**

| Material:                          | Vent: UV stabilized copolymer; Color molded in<br>Ring: UV stabilized copolymer; Color molded in | - |
|------------------------------------|--------------------------------------------------------------------------------------------------|---|
|                                    | Baffle: Black PP; .030" wall                                                                     |   |
|                                    | Screen: Fiberglass; 18x16 mesh                                                                   |   |
| Paintable/Stainable HIPS available |                                                                                                  |   |
| Fabrication:                       | Single piece molded unit                                                                         |   |
|                                    | Baffle and screen sealed to interior side of unit                                                |   |
|                                    | Trim ring single piece molded unit                                                               |   |
| Attachment:                        | Screw or nail directly to any surface.                                                           |   |
| Packaging:                         | 1 assembly per box                                                                               |   |
| Vent Free Area: 70 sq. in.         |                                                                                                  |   |
| Rough Opening: 18" x 24"           |                                                                                                  |   |
| Dimensions:                        | See drawing below                                                                                |   |
| Patent No:                         | 5349799                                                                                          |   |