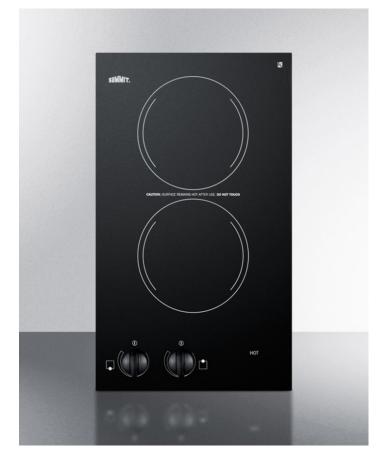

#### 3.38" x 11.88" x 19.7" (H x W x D)

115V two-burner cooktop in black ceramic glass, made in Europe

#### **Highlights:**

Two-burner electric cooktop with 115V operation

Smooth black ceramic glass surface offers easy cleanup and modern style

Includes push-to-turn knobs and heat indicator light for safer use

### **Product Features:**

| Smooth black surface made from Eurokera glass | Easy cleanup and elegant style on a smooth ceramic glass surface                                                                       |
|-----------------------------------------------|----------------------------------------------------------------------------------------------------------------------------------------|
| Two heating elements                          | 2 1200W burners, each with 6" diameter, manufactured for SUMMIT by E.G.O. of Germany, considered by many to be the finest in the world |
| 115V operation                                | Requires hardwired installation to 115V power supply or professional installtion of a NEMA 5-20 plug                                   |
| Push-to-turn controls                         | Prevents accidents by requiring a small amount of force to turn on cooktop heat                                                        |
| Residual heat indicator light                 | Indicates when surface is still hot to touch                                                                                           |
| Designed for built-in installation            | Fits counter cutout sizes that are 11 1/8" wide by 19 1/8" deep                                                                        |
| ADA compliant design                          | Upfront controls and easy-to-operate knobs offer easier accessibility                                                                  |