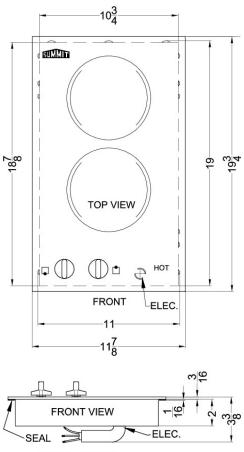

#### 3.38" x 11.88" x 19.7" (H x W x D)

115V two-burner cooktop in black ceramic glass, made in Europe

### **Product Features:**

| Smooth black surface made from Eurokera glass | Easy cleanup and elegant style on a smooth ceramic glass surface                                                                       |
|-----------------------------------------------|----------------------------------------------------------------------------------------------------------------------------------------|
| Two heating elements                          | 2 1200W burners, each with 6" diameter, manufactured for SUMMIT by E.G.O. of Germany, considered by many to be the finest in the world |
| 115V operation                                | Requires hardwired installation to 115V power supply or professional installtion of a NEMA 5-20 plug                                   |
| Push-to-turn controls                         | Prevents accidents by requiring a small amount of force to turn on cooktop heat                                                        |
| Residual heat indicator light                 | Indicates when surface is still hot to touch                                                                                           |
| Designed for built-in installation            | Fits counter cutout sizes that are 11 1/8" wide by 19 1/8" deep                                                                        |
| ADA compliant design                          | Upfront controls and easy-to-operate knobs offer easier accessibility                                                                  |

### **CR2110 Specifications:**

| Overview                   |                   |
|----------------------------|-------------------|
| Height of Cabinet          | 3.38" (9 cm)      |
| Width                      | 11.88" (30 cm)    |
| Depth                      | 19.7" (50 cm)     |
| Cabinet                    | Black             |
| US Electrical Safety       | UL                |
| Canadian Electrical Safety | ULC               |
| Amps                       | 25.0              |
| Voltage/Frequency          | 115 V AC/60 Hz    |
| Weight                     | 14.0 lbs. (6 kg)  |
| Shipping Weight            | 30.0 lbs. (14 kg) |
| Parts & Labor Warranty     | 1 Year            |
| Electric Cooktop           |                   |
| Heating Type               | Radiant           |
| Surface                    | Glass             |
| Element Type               | Glasstop          |
| Number of Elements         | 2                 |
| controls                   | Dial              |
| Countertop Cutout Height   | 3.38" (9 cm)      |
| Countertop Cutout Width    | 11.13" (28 cm)    |
| Countertop Cutout Depth    | 19.13" (49 cm)    |
| Power Source               | 115V              |
| Element #1 Size            | 6.0" (15 cm)      |
| Element #1 Wattage         | 1200.0            |
| Element #2 Size            | 6.0" (15 cm)      |
| Element #2 Wattage         | 1200.0            |