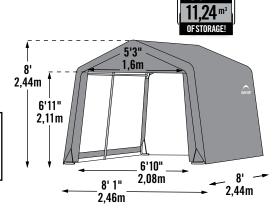

# **Packaging Specifications:**

- Container qty: 524 (40')
- Total box weight: 79.1 lbs. / 35,9 kg
- Box dimensions: 40.9 x 20.3 x 5.5 in. 104 x 51,5 x 14 cm

397 cu. ft