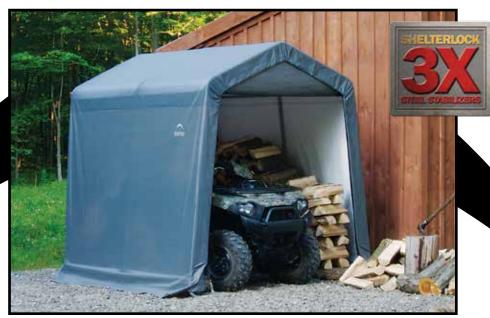

# Shed-in-a-Box<sup>®</sup>. 3-Rib Design. Instant Storage Shed.

## RATCHET TITE™ COVER TENSIONING

Ensures drum-tight cover and door panel connection to shelter frame. Quality ratchet and web strap components keep cover tight and neat looking.

Great For: Motorcycles, ATVs, Lawn/Garden, Tractors, Snowmobiles, Bulk Storage

## **Package Includes:**

- Steel Frame
- (1) Gray Fitted Cover
- (1) Double-Zippered Front Door
- (1) Solid Rear Panel
- (4) 15" / 38,1 cm Auger Anchors
- Easy Step-by-Step Instructions