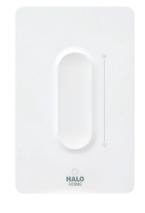

### **Anyplace Bluetooth Dimmer**

No wiring necessary! Place the wireless dimmer switch anywhere in the home, for control your way.

catalog number: HWAS1BLE40AWH - White

- ON/OFF and Dimming; Group, Scene and Schedule in app
- Easy set-up. No wiring necessary (3 batteries included)
- Operates using secure Bluetooth network
- Control multiple lights
- Connect multiple switches to one light
- Mountable (attachments included)
- Moves to anywhere in your home