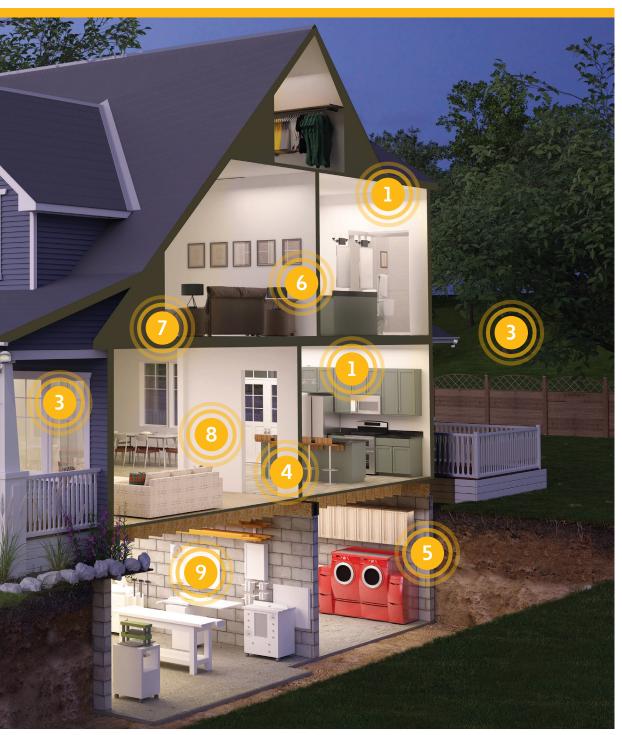

# Smart lighting solutions for the whole home

Today, homeowners expect lighting that fits their lifestyle. The HALO Home system lets you easily build a lighting plan that meets your needs by enhancing home security, energy savings and aesthetics. No internet or hub required.

### **Save energy**

With the ability to group, dim, and schedule an entire home's lighting, HALO Home helps cuts back on wasted energy and money.

### **Boost security**

A well-lit home is a safer home. With HALO Home, customers can time their indoor and outdoor lighting to automatically turn on when they need it, with full control from anywhere with the Internet Access Bridge.

# Smart lighting fixtures

HALO Home connected LED light fixtures are easy to install, and ready to connect to an entire smart lighting system out-of-the-box. Our versatile downlight options are perfect for virtually anywhere indoors, and our outdoor fixtures offer enhanced security and endless customized options.