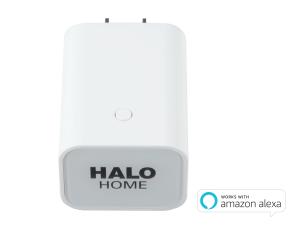

### **Internet Access Bridge**

Access your HALO Home Bluetooth network remotely by simply connecting the bridge to your Wi-Fi. The Internet Access Bridge requires a router, internet connection and HALO Home compatible products to setup and use.

catalog number: HWB1BLE40AWH - White

Uses your Wi-Fi network

- Compatible with Amazon Alexa for voice control
- Easy to install into standard 100-240V outlet
- Easy set-up
- Remote access to entire HALO Home lighting system using mobile device or web browser from anywhere in the world