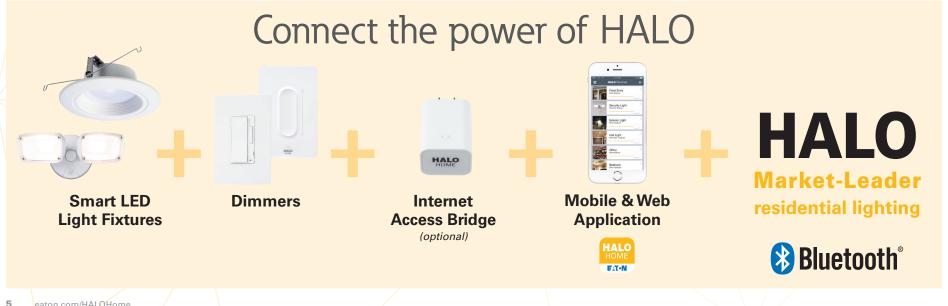

Nirelessly control lights from anywhere in your home

eaton.com/HaloHome

### Smart lighting is the new standard.

HALO Home is a flexible new approach to smart home lighting. Our system offers a range of Bluetooth<sup>®</sup> fixtures, controls and accessories that work seamlessly together. From a single light to an entire home, your smart lighting search starts and ends here.

### HALO Home light fixtures & accessories

| 1 | HALO RL Smart<br>LED Downlight   | 0                                                                                                                                                                                                                                                                                                                                                                                                                                                                                                                                                                                                                                                                                                                                                                                                                                                                                                                                                                                                                                                                                                                                                                                                                                                                                                                                                                                                                                                                                                                                                                                                                                                                                                                                                                                                                                                                                                                                                                                                                                                                                                                              |
|---|----------------------------------|--------------------------------------------------------------------------------------------------------------------------------------------------------------------------------------------------------------------------------------------------------------------------------------------------------------------------------------------------------------------------------------------------------------------------------------------------------------------------------------------------------------------------------------------------------------------------------------------------------------------------------------------------------------------------------------------------------------------------------------------------------------------------------------------------------------------------------------------------------------------------------------------------------------------------------------------------------------------------------------------------------------------------------------------------------------------------------------------------------------------------------------------------------------------------------------------------------------------------------------------------------------------------------------------------------------------------------------------------------------------------------------------------------------------------------------------------------------------------------------------------------------------------------------------------------------------------------------------------------------------------------------------------------------------------------------------------------------------------------------------------------------------------------------------------------------------------------------------------------------------------------------------------------------------------------------------------------------------------------------------------------------------------------------------------------------------------------------------------------------------------------|
| 2 | Smart Outdoor Security<br>Flood  |                                                                                                                                                                                                                                                                                                                                                                                                                                                                                                                                                                                                                                                                                                                                                                                                                                                                                                                                                                                                                                                                                                                                                                                                                                                                                                                                                                                                                                                                                                                                                                                                                                                                                                                                                                                                                                                                                                                                                                                                                                                                                                                                |
| 3 | Smart Outdoor Security<br>Motion |                                                                                                                                                                                                                                                                                                                                                                                                                                                                                                                                                                                                                                                                                                                                                                                                                                                                                                                                                                                                                                                                                                                                                                                                                                                                                                                                                                                                                                                                                                                                                                                                                                                                                                                                                                                                                                                                                                                                                                                                                                                                                                                                |
| 4 | In-wall Accessory Dimmer         | ]]                                                                                                                                                                                                                                                                                                                                                                                                                                                                                                                                                                                                                                                                                                                                                                                                                                                                                                                                                                                                                                                                                                                                                                                                                                                                                                                                                                                                                                                                                                                                                                                                                                                                                                                                                                                                                                                                                                                                                                                                                                                                                                                             |
| 5 | In-wall Smart Dimmer             | ]                                                                                                                                                                                                                                                                                                                                                                                                                                                                                                                                                                                                                                                                                                                                                                                                                                                                                                                                                                                                                                                                                                                                                                                                                                                                                                                                                                                                                                                                                                                                                                                                                                                                                                                                                                                                                                                                                                                                                                                                                                                                                                                              |
| 6 | Anyplace Bluetooth Dimmer        |                                                                                                                                                                                                                                                                                                                                                                                                                                                                                                                                                                                                                                                                                                                                                                                                                                                                                                                                                                                                                                                                                                                                                                                                                                                                                                                                                                                                                                                                                                                                                                                                                                                                                                                                                                                                                                                                                                                                                                                                                                                                                                                                |
| 7 | Smart Wall Plug                  | and the second s |
| 8 | Smart Internet Access Bridge     | HALO                                                                                                                                                                                                                                                                                                                                                                                                                                                                                                                                                                                                                                                                                                                                                                                                                                                                                                                                                                                                                                                                                                                                                                                                                                                                                                                                                                                                                                                                                                                                                                                                                                                                                                                                                                                                                                                                                                                                                                                                                                                                                                                           |
| 9 | Wireless Adapter                 | $\sim$                                                                                                                                                                                                                                                                                                                                                                                                                                                                                                                                                                                                                                                                                                                                                                                                                                                                                                                                                                                                                                                                                                                                                                                                                                                                                                                                                                                                                                                                                                                                                                                                                                                                                                                                                                                                                                                                                                                                                                                                                                                                                                                         |

## Take control

A range of control options to suit your project.

HALO Home offers lots of control options - from Bluetooth in-wall wired switches to Bluetooth-enabled wireless "anyplace" controls, user-friendly mobile apps, web application, or all of the above. No internet connection or hub is required to get started; you can easily configure the lights using Bluetooth connection and any smart device. For customers who want on-the-go control and Amazon Alexa\* compatibility, there's the option to connect the Internet Access Bridge. \*Pair with Amazon Alexa for voice control or access your lights remotely from anywhere with the Internet Access Bridge (sold separately) by using your mobile device or web browser.