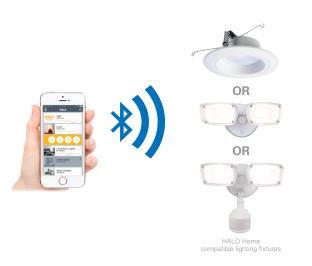

# Smart lighting fixtures

HALO Home connected LED light fixtures are easy to install, and ready to connect to an entire smart lighting system out-of-the-box. Our versatile downlight options are perfect for virtually anywhere indoors, and our outdoor fixtures offer enhanced security and endless customized options.

# Smart lighting accessories

With the HALO Home app and Bluetooth Mesh technology, homeowners can control the lighting in their home from a smartphone (even without wireless internet) Lighting is at the customer's command, with a range of controls and accessories they can customize to fit their style. All HALO Home control accessories are ready to be paired with HALO Home or other lighting fixtures, and work seamlessly as one system.