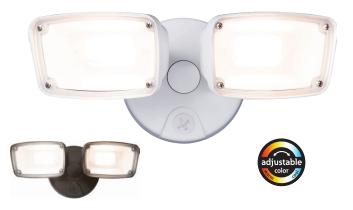

### **Smart Outdoor Security - Flood**

Control one or multiple lights. ON/OFF, dimming, grouping, set scenes, scheduling and white tuning capabilities.

catalog number: **FTS20CW** - White | **FTS20CB** - Bronze

- Adjustable CCT from 3000K 5000K
- Dimming down to 5%
- Precision optics and reflector for maximum light output
- Perfect for wall or eave mount
- Tool-less adjustment