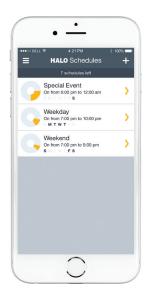

### **Schedules**

Program lights to automatically turn on or off even when your phone is off or out of range.

### **Random and Vacation Schedules**

Lights will turn on and off randomly at different times, making the home look lived in even when you are away. It's just one of the ways HALO Home enhances security.

### **Sunrise and Sunset Schedules**

Lights can be programmed to turn on and off automatically, according to actual dusk and dawn times in your area. It even updates automatically as the seasons change.