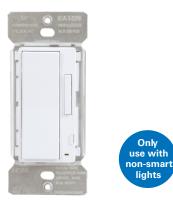

### In-wall Smart Dimmer

Controls standard lighting fixtures with dimmer or HALO Home mobile app.

catalog number: HIWMA1BLE40AWH - White

- ON/OFF and Dimming; Group, Scene and Schedule in app
- Works with dimmable, LED, CFL, halogen and incandescent bulbs and light fixtures
- Easily control lights with one switch per circuit
- Combine with the In-wall Accessory Dimmers for 3 way or multi-dimmer applications for standard lights
- 120V / AC 60Hz standard house wiring

\*wall plate sold separately