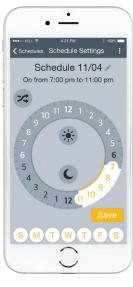

### **Schedules**

Program lights to automatically turn on or off even when your phone is off or out of range.

### **Schedules**

Make your lighting work with your schedule, automatically. Use the app to schedule individual lights or groups of lights.