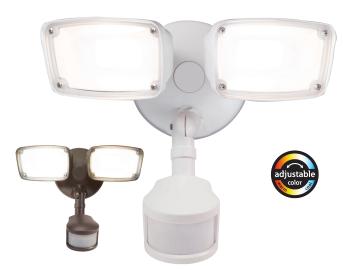

### **Smart Outdoor Security - Motion**

Control one or multiple lights with motion sensor. ON/OFF, dimming, groups, set scenes, schedules and white tuning capabilities. Adjust duration, sensitivity and photo control settings.

catalog number: MST20C18W - White | MST20C18B - Bronze

Motion sensor turns lights on automatically when motion is detected

- Program motion sensitivity using the app
- Adjustable CCT from 3000K 5000K
- Dimming down to 5%
- Precision optics and reflector for maximum light output
- Perfect for wall or eave mount
- Tool-less adjustment