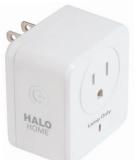

### **Smart Wall Plug**

Controls standard floor and table lamps with standard 120V plug via HALO Home mobile app.

catalog number: HWP1BLE40AWH - White

- ON/OFF and Dimming; Group, Scene and Schedule in app
- Designed to leave second outlet open

Only

use with

lights