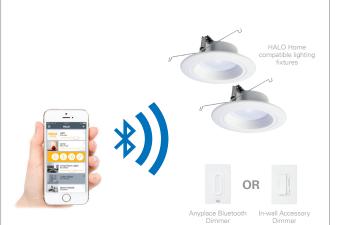

## Take control

A range of control options to suit your project.

HALO Home offers lots of control options - from Bluetooth in-wall wired switches to Bluetooth-enabled wireless "anyplace" controls, user-friendly mobile apps, web application, or all of the above. No internet connection or hub is required to get started; you can easily configure the lights using Bluetooth connection and any smart device. For customers who want on-the-go control and Amazon Alexa\* compatibility, there's the option to connect the Internet Access Bridge. \*Pair with Amazon Alexa for voice control or access your lights remotely from anywhere with the Internet Access Bridge (sold separately) by using your mobile device or web browser.

### **Anyplace Bluetooth Dimmer**

No wiring necessary! Place the wireless dimmer switch anywhere in the home, for control your way.

catalog number: HWAS1BLE40AWH - White

- ON/OFF and Dimming; Group, Scene and Schedule in app
- Easy set-up. No wiring necessary (3 batteries included)
- Operates using secure Bluetooth network
- Control multiple lights
- Connect multiple switches to one light
- Mountable (attachments included)
- Moves to anywhere in your home