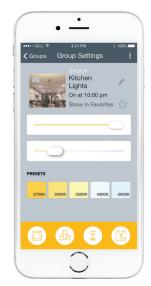

### Groups

Group lights by room to control the entire room's lighting at once. You can choose which lights are grouped together, and change those groupings at any time.

### Groups

Our fixtures are made to work together. They can be easily grouped and controlled, using the HALO Home mobile app.

### White tuning

The HALO Home smart light fixtures provide the ability to adjust color temperatures (2700K-5000K) throughout the day or set to a desired state.

### White Tuning

The right light color can complement a home beautifully. You can find the perfect setting, with color adjustment from 2700K (warm white) to 5000K (daylight) from the app.