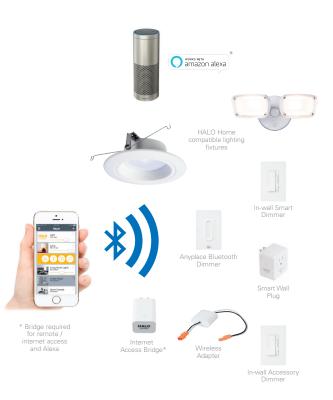

### HALO Home light fixtures & accessories

| 1 | HALO RL Smart<br>LED Downlight   | 0                                                                                                                                                                                                                                                                                                                                                                                                                                                                                                                                                                                                                                                                                                                                                                                                                                                                                                                                                                                                                                                                                                                                                                                                                                                                                                                                                                                                                                                                                                                                                                                                                                                                                                                                                                                                                                                                                                                                                                                                                                                                                                                              |
|---|----------------------------------|--------------------------------------------------------------------------------------------------------------------------------------------------------------------------------------------------------------------------------------------------------------------------------------------------------------------------------------------------------------------------------------------------------------------------------------------------------------------------------------------------------------------------------------------------------------------------------------------------------------------------------------------------------------------------------------------------------------------------------------------------------------------------------------------------------------------------------------------------------------------------------------------------------------------------------------------------------------------------------------------------------------------------------------------------------------------------------------------------------------------------------------------------------------------------------------------------------------------------------------------------------------------------------------------------------------------------------------------------------------------------------------------------------------------------------------------------------------------------------------------------------------------------------------------------------------------------------------------------------------------------------------------------------------------------------------------------------------------------------------------------------------------------------------------------------------------------------------------------------------------------------------------------------------------------------------------------------------------------------------------------------------------------------------------------------------------------------------------------------------------------------|
| 2 | Smart Outdoor Security<br>Flood  |                                                                                                                                                                                                                                                                                                                                                                                                                                                                                                                                                                                                                                                                                                                                                                                                                                                                                                                                                                                                                                                                                                                                                                                                                                                                                                                                                                                                                                                                                                                                                                                                                                                                                                                                                                                                                                                                                                                                                                                                                                                                                                                                |
| 3 | Smart Outdoor Security<br>Motion |                                                                                                                                                                                                                                                                                                                                                                                                                                                                                                                                                                                                                                                                                                                                                                                                                                                                                                                                                                                                                                                                                                                                                                                                                                                                                                                                                                                                                                                                                                                                                                                                                                                                                                                                                                                                                                                                                                                                                                                                                                                                                                                                |
| 4 | In-wall Accessory Dimmer         | ]]                                                                                                                                                                                                                                                                                                                                                                                                                                                                                                                                                                                                                                                                                                                                                                                                                                                                                                                                                                                                                                                                                                                                                                                                                                                                                                                                                                                                                                                                                                                                                                                                                                                                                                                                                                                                                                                                                                                                                                                                                                                                                                                             |
| 5 | In-wall Smart Dimmer             | ]                                                                                                                                                                                                                                                                                                                                                                                                                                                                                                                                                                                                                                                                                                                                                                                                                                                                                                                                                                                                                                                                                                                                                                                                                                                                                                                                                                                                                                                                                                                                                                                                                                                                                                                                                                                                                                                                                                                                                                                                                                                                                                                              |
| 6 | Anyplace Bluetooth Dimmer        |                                                                                                                                                                                                                                                                                                                                                                                                                                                                                                                                                                                                                                                                                                                                                                                                                                                                                                                                                                                                                                                                                                                                                                                                                                                                                                                                                                                                                                                                                                                                                                                                                                                                                                                                                                                                                                                                                                                                                                                                                                                                                                                                |
| 7 | Smart Wall Plug                  | and the second s |
| 8 | Smart Internet Access Bridge     | HALO                                                                                                                                                                                                                                                                                                                                                                                                                                                                                                                                                                                                                                                                                                                                                                                                                                                                                                                                                                                                                                                                                                                                                                                                                                                                                                                                                                                                                                                                                                                                                                                                                                                                                                                                                                                                                                                                                                                                                                                                                                                                                                                           |
| 9 | Wireless Adapter                 | $\sim$                                                                                                                                                                                                                                                                                                                                                                                                                                                                                                                                                                                                                                                                                                                                                                                                                                                                                                                                                                                                                                                                                                                                                                                                                                                                                                                                                                                                                                                                                                                                                                                                                                                                                                                                                                                                                                                                                                                                                                                                                                                                                                                         |

## Take control

A range of control options to suit your project.

HALO Home offers lots of control options - from Bluetooth in-wall wired switches to Bluetooth-enabled wireless "anyplace" controls, user-friendly mobile apps, web application, or all of the above. No internet connection or hub is required to get started; you can easily configure the lights using Bluetooth connection and any smart device. For customers who want on-the-go control and Amazon Alexa\* compatibility, there's the option to connect the Internet Access Bridge. \*Pair with Amazon Alexa for voice control or access your lights remotely from anywhere with the Internet Access Bridge (sold separately) by using your mobile device or web browser.