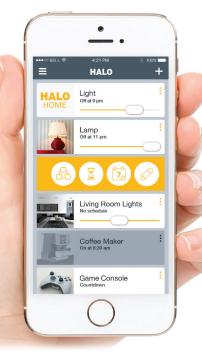

### **HALO Home app**

Our user-friendly mobile app lets you control lighting from your fingertips, and from anywhere in the world (with the optional Internet Access Bridge). Available for iOS and Android, it features dimming, adjustable white tuning, and automatic scheduling.

# Smarter lighting control at your fingertips

The days of walking across the room to turn on a light are long gone. You can do this (and much more) from your phone, with our easy-to-use mobile app for iOS and Android.

No internet or hub is needed to get started. The app saves the user's preferences and settings to their device, so programming goes off without a hitch -- with or without the Internet, or even having the phone nearby.