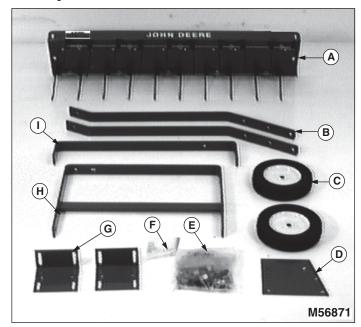

#### **Box of Parts**

| Qty. | Part Description          |
|------|---------------------------|
| 1    | Tray Assembly (A)         |
| 2    | Tow Bar (B)               |
| 2    | Wheel Assembly (C)        |
| 1    | Lock Plate (D)            |
| 1    | Bag of Parts (E)          |
| 1    | Tethered Pin Assembly (F) |
| 2    | Mounting Bracket (G)      |
| 1    | Carriage Frame (H)        |
| 1    | Lift Handle (I)           |

## **Bag of Parts**

| Qty. | Part Description                |
|------|---------------------------------|
| 1    | Vinyl Handle Grip               |
| 2    | Plated Pivot Bushing, 3/8 in.   |
| 2    | Painted Clevis                  |
| 1    | Spring                          |
| 2    | Carriage Bolt, 5/16 x 1-1/4 in. |
| 1    | Hex Bolt, 5/16 x 1-1/2 in.      |

| Qty. | Part Description                  |
|------|-----------------------------------|
| 1    | Carriage Bolt, 5/16 x 2 in.       |
| 2    | Carriage Bolt, 5/16 x 2-1/4 in.   |
| 1    | Hex Bolt, 3/8 x 1-1/4 in.         |
| 1    | Hex Bolt, 3/8 x 1-1/2 in.         |
| 2    | Hex Bolt, 5/8 x 3-1/4 in.         |
| 4    | Hex Nut, 5/8 in.                  |
| 2    | Lockwasher, 5/8 in.               |
| 2    | Flat Washer, 5/16 in.             |
| 2    | Flat Washer, 3/8 in.              |
| 4    | Flat Washer, 5/8 in.              |
| 2    | Hex Locknut, 3/8 in.              |
| 1    | Hex Nut, 5/16 in.                 |
| 1    | Lockwasher, 5/16 in.              |
| 1    | Lift Lock Pin                     |
| 7    | Carriage Bolt, 5/16 x 1 in.       |
| 13   | Hex Nuts w/Nylon Insert, 5/16 in. |