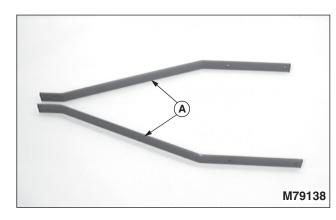

|
|------|-----------------------------------|
| 1    | Carriage Bolt, 5/16 x 2 in.       |
| 2    | Carriage Bolt, 5/16 x 2-1/4 in.   |
| 1    | Hex Bolt, 3/8 x 1-1/4 in.         |
| 1    | Hex Bolt, 3/8 x 1-1/2 in.         |
| 2    | Hex Bolt, 5/8 x 3-1/4 in.         |
| 4    | Hex Nut, 5/8 in.                  |
| 2    | Lockwasher, 5/8 in.               |
| 2    | Flat Washer, 5/16 in.             |
| 2    | Flat Washer, 3/8 in.              |
| 4    | Flat Washer, 5/8 in.              |
| 2    | Hex Locknut, 3/8 in.              |
| 1    | Hex Nut, 5/16 in.                 |
| 1    | Lockwasher, 5/16 in.              |
| 1    | Lift Lock Pin                     |
| 7    | Carriage Bolt, 5/16 x 1 in.       |
| 13   | Hex Nuts w/Nylon Insert, 5/16 in. |

### **Assemble Tow Bars**



1. Align tow bars (A) as shown.