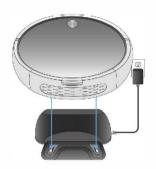

#### Step 1: Charge Bob

Place Bob on his charging station and allow him to charge. The metal plates on Bob's underside should sit on top of the nodes on his station.